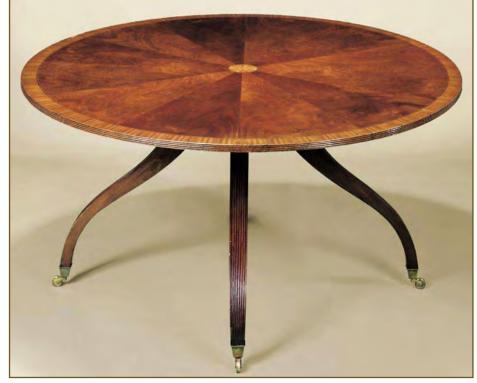

## LEE JOFA°

Bespoke Collection 48", 72" and 84" only

60" available in Standard Collection

Pimlico Dining Table with Segmented Top Shown in mahogany Item #4122

As shown: 72 Diameter x 30H

Also available in yew wood or walnut

Custom sizes and designs available

Options:  $\cdot$  Drop-in leaf

· Radial leaves