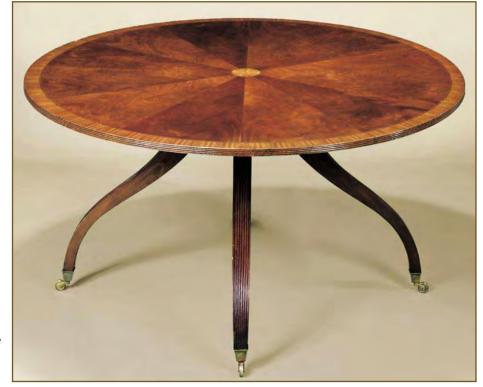

## LEE JOFA°

Standard Collection 60 " only

48", 72" and 84" available in Bespoke Collection

Pimlico Dining Table with Segmented Top Shown in mahogany Item #4122

As shown: 72 Diameter x 30H

Also available in yew wood or walnut

Custom sizes and designs available

Options: · Drop-in leaf

· Radial leaves