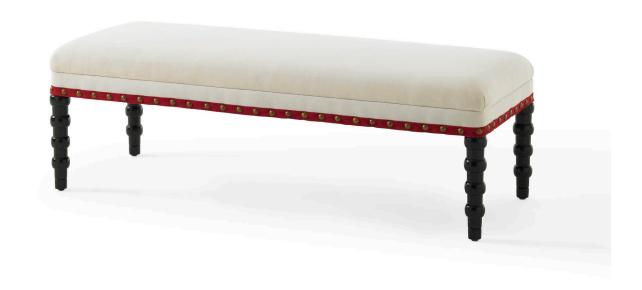

## RED TAPE BENCH

Stylish and versatile, this bench harmoniously gets to work as a coffee table or footrest and could be pulled up for a friend at a cozy drinks party. The handcrafted maple base showcases the graduated cuffed legs and the striking ruby red ribbon - a detail that really makes this hard working bench stand out.