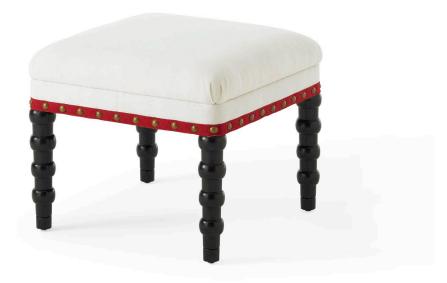

### Red Tape Stool

Stylish and versatile, this stool harmoniously gets to work as a little table or footrest and could be pulled up for a friend at a cozy drinks party. The handcrafted maple base showcases the graduated cuffed legs and the striking ruby red ribbon - a detail that really makes this hard working piece stand out.