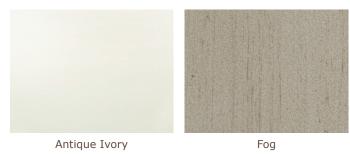

# LEEJOFA

## **FINISHES**

## STANDARD FINISHES

#### WOOD STAINS



#### **PAINT**



## LEEJOFA

### **NAILHEADS**



#9 Brushed Brass



#54 Brushed Brass



#52 Brushed Brass



#9 French Natural



#54 French Natural



#52 French Natural



#9 Natural Brass



#54 Natural Brass



#52 Natural Brass



#9 Platinum



#54 Platinum



#52 Platinum



#9 Nickel



#54 Nickel



#52 Nickel



#9 Pewter



#54 Pewter



#52 Pewter



#9 Black Nickel



#54 Black Nickel



#52 Black Nickel



#9 Hammered Brass



#54 Hammered Brass



#52 Hammered Brass



#9 Zinc



#54 Zinc



#52 Zinc



Antique Brass Square Nailhead\*

\*Not available on curved
areas

SIZES: #9=3/8", #54=5/8", #52=3/4"