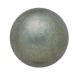

#52 Hammered Brass

#9 Zinc

#54 Zinc

#52 Zinc

Antique Brass Square Nailhead\*

\*Not available on curved
areas

SIZES: #9=3/8", #54=5/8", #52=3/4"