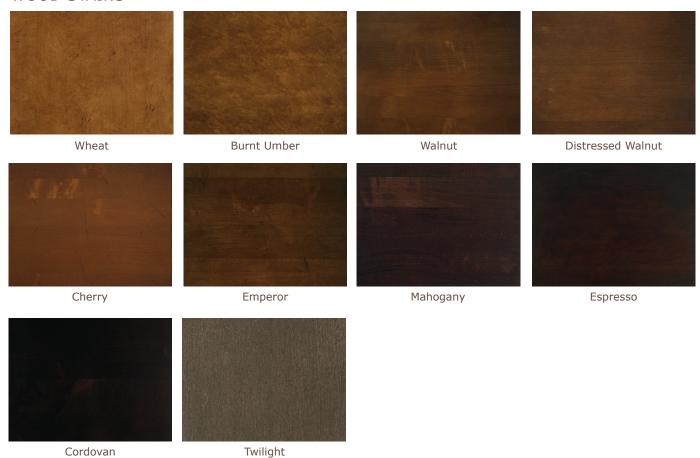

# LEEJOFA

## **FINISHES**

## STANDARD FINISHES

#### WOOD STAINS



#### **PAINT**



## LEEJOFA

### **NAILHEADS**



#9 Brushed Brass



#54 Brushed Brass



#52 Brushed Brass



#9 French Natural



#54 French Natural



#52 French Natural



#9 Natural Brass



#54 Natural Brass



#52 Natural Brass



#9 Platinum



#54 Platinum



#52 Platinum



#9 Nickel



#54 Nickel



#52 Nickel



#9 Pewter



#54 Pewter



#52 Pewter



#9 Black Nickel



#54 Black Nickel



#52 Black Nickel



#9 Hammered Brass



#54 Hammered Brass



#52 Hammered Brass



#9 Zinc



#54 Zinc



#52 Zinc



Antique Brass Square Nailhead\*

\*Not available on curved
areas

SIZES: #9=3/8", #54=5/8", #52=3/4"