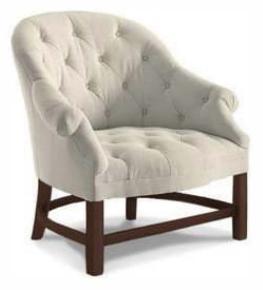

## T42 Chair

One moment in this chair and you'll find it hard to resist its soft embrace, thanks to the gracefully curved barrel-shaped hardwood frame. The tufted linen upholstery is both soft and supportive; the legs, available in three finish options, are expertly crafted.

- 34.5"W x 31"D x 33"H.
- Seat: 21.5"D x 17.5"H.
- Arm: 22.5"H.
- Kiln-dried solid maple frame with double-doweled joints and corner blocks for superior strength.
- Eight-way hand-tied coil spring suspension with a solid webbed base.
- Cushions are plumped with standard fill (down, feather and foam for softness with underlying support).
- Choose from three frame finishes (Ebony, Mahogany, Alpine White).
- Minimum 5 yards COM or 65 Sq. Ft. required.
- Matching Ottoman available in the following dimensions: 30.5 "W x 19"0 x 15 "H.
- All Bunny Williams Home upholstery styles are made to order.
- Delivery lead time is approximately 6-8 weeks.
- Handcrafted in the U5A.