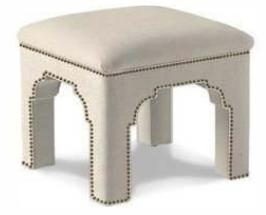

## Taj Stool

Add chic accent to any room with this compact ottoman — on its own or displayed in pairs. The tightly upholstered seat covers a solid maple frame. A Mughal-inspired arch and French nailhead trim make it a standout in style.

- 21" Sq. x 18.5"H.
- Kiln-dried solid maple frame with double-doweled joints and corner blocks for superior strength.
- Eight-way hand-tied coil spring suspension with a solid webbed base.
- Cushions are plumped with standard fill (down, feather and foam for softness with underlying support).
- Minimum 4 yards COM required.
- All Bunny Williams Home upholstery styles are made to order.
- Delivery lead time is approximately 6-8 weeks.
- Handcrafted in the USA.