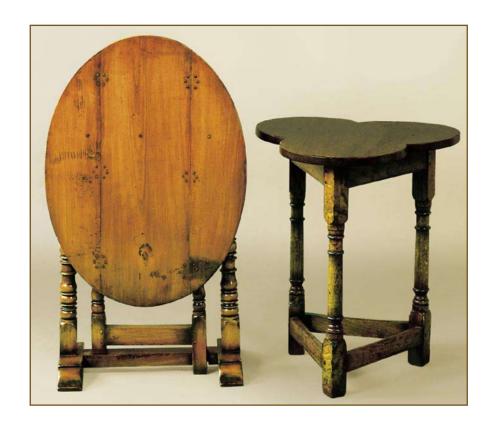

## LEE JOFA°

Standard Collection Clover Leaf Pub Table Only

Bespoke Collection

Tilt-Top Oval Coaching Table Shown in cherry Item #1205

As shown: 27W x 23D x 39H Also available in walnut or oak Custom sizes and designs available

Standard Collection: Small and Medium Size Only Clover Leaf Pub Table Shown in oak Item #2106

As shown: 23W x 23D x 26H Also available in walnut or cherry

Available in assorted sizes

## LEE JOFA°

Bespoke Collection

Tilt-Top Oval Coaching Table Shown in cherry Item #1205

As shown: 27W x 23D x 39H Also available in walnut or oak Custom sizes and designs available

Clover Leaf Pub Table Shown in oak Item #2106-36 36W x 36D x 29H

As shown (from Standard Collection): 23W x 23D x 26H Also available in walnut or cherry Available in assorted sizes