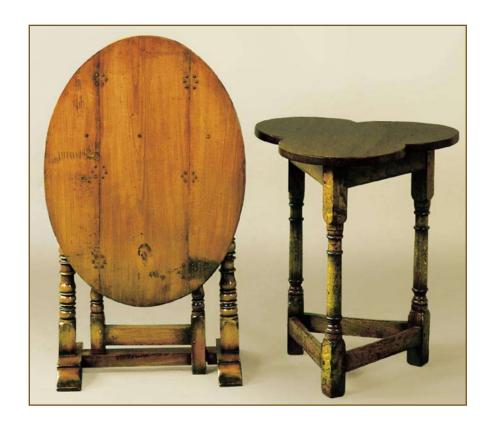

## LEE JOFA°

Standard Collection Clover Leaf Pub Table Only

Bespoke Collection

Tilt-Top Oval Coaching Table Shown in cherry Item #1205

As shown: 27W x 23D x 39H Also available in walnut or oak Custom sizes and designs available

Standard Collection: Small and Medium Size Only Clover Leaf Pub Table Shown in oak Item #2106

As shown: 23W x 23D x 26H Also available in walnut or cherry

Available in assorted sizes

## LEE JOFA°

Bespoke Collection

Tilt-Top Oval Coaching Table Shown in cherry Item #1205

As shown: 27W x 23D x 39H Also available in walnut or oak Custom sizes and designs available

Clover Leaf Pub Table Shown in oak Item #2106-36 36W x 36D x 29H