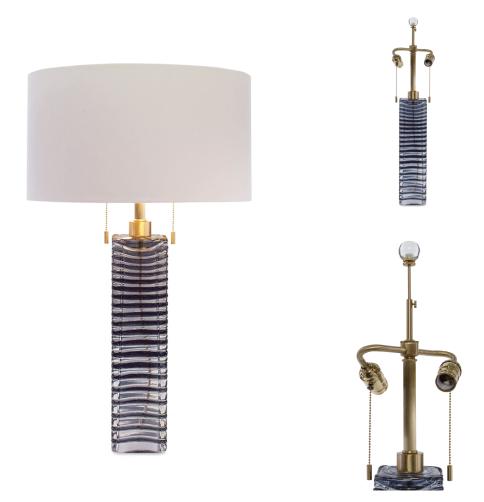

## DG-80069-002 ALTO LAMP 4"D x 4"W x 27"H

Cord and Switch: 7 feet of beige rayon-covered twisted cord exits at base. 2 pull chains.

Shade Attachment Type: Spider fitter secured by a finial. Shade sold separately.

Lamping: 2, Type A19, Medium base. Max wattage per socket: 75W.

UL listing available with upcharge upon request. Please inquire.

\*Shades sold separately; shown here in Donghia's Cylindrical Shade 18 in Sabrina Creme (DG-80032.020BR.0)