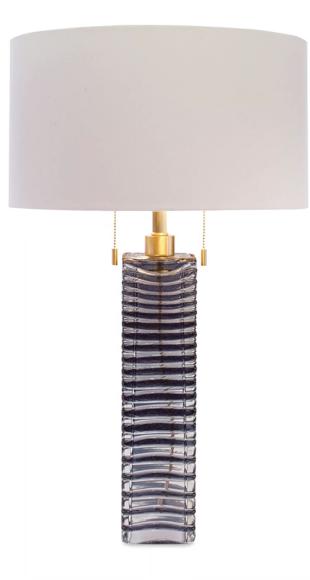

## ALTO LAMP DG-80069-002

Hand applied ripples on the hand blown Venetian glass body of the Alto lamp benefit from restrained gold dust inclusions. An absolutely magical lamp.

## DG-80069-002 ALTO LAMP 4"D x 4"W x 27"H

Cord and Switch: 7 feet of beige rayon-covered twisted cord exits at base. 2 pull chains.

Shade Attachment Type: Spider fitter secured by a finial. Shade sold separately.

Lamping: 2, Type A19, Medium base. Max wattage per socket: 75W.

UL listing available with upcharge upon request. Please inquire.

\*Shades sold separately; shown here in Donghia's Cylindrical Shade 18 in Sabrina Creme (DG-80032.020BR.0)