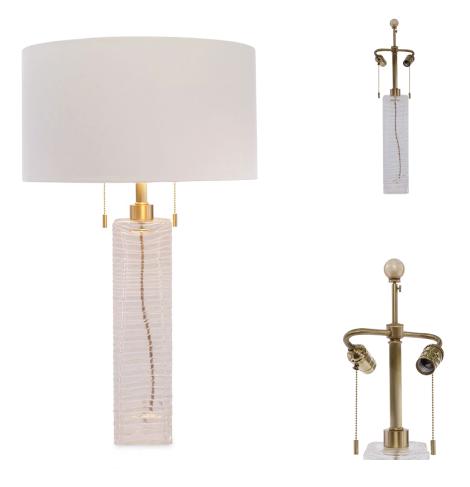

## DG-80069-003 ALTO LAMP 4"D x 4"W x 27"H

Cord and Switch: 7 feet of beige rayon-covered twisted cord exits at base. 2 pull chains.

Shade Attachment Type: Spider fitter secured by a finial. Shade sold separately.

Lamping: 2, Type A19, Medium base. Max wattage per socket: 75W.

UL listing available with upcharge upon request.

Please inquire.

<sup>\*</sup>Shades sold separately; shown here in Donghia's Cylindrical Shade 18 in Sabrina Creme (DG-80032.020BR.0)