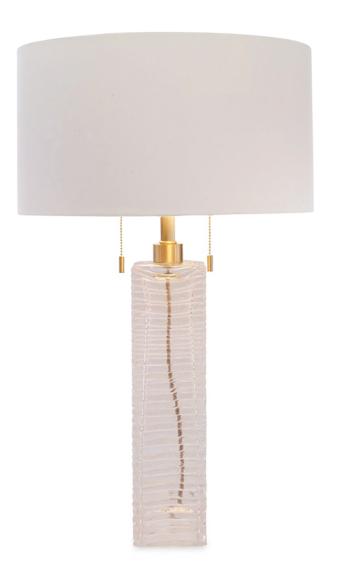

## ALTO LAMP DG-80069-003

Hand applied ripples on the hand blown Venetian glass body of the Alto lamp benefit from restrained gold dust inclusions. An absolutely magical lamp.

## DG-80069-003 ALTO LAMP 4"D x 4"W x 27"H

Cord and Switch: 7 feet of beige rayon-covered twisted cord exits at base. 2 pull chains.

Shade Attachment Type: Spider fitter secured by a finial. Shade sold separately.

Lamping: 2, Type A19, Medium base. Max wattage per socket: 75W.

UL listing available with upcharge upon request.

Please inquire.

<sup>\*</sup>Shades sold separately; shown here in Donghia's Cylindrical Shade 18 in Sabrina Creme (DG-80032.020BR.0)