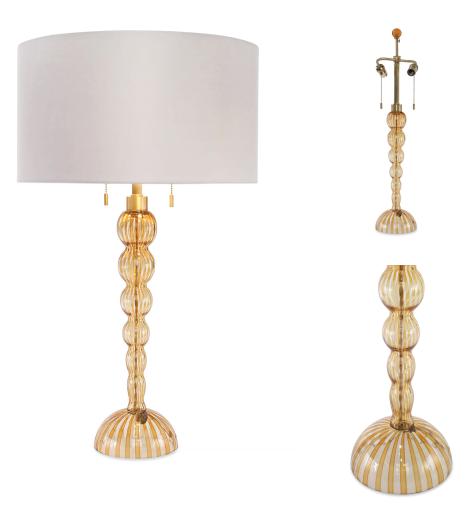

## BOLLICIANA LAMP DG-80013-001

Hollow, hand-blown Venetian glass lamp with brass hardware. Meaning "little bubbles" in Italian, the Bollicina's tiny continuous spheres are like a string of bubbles. The design is enlivened by the strips of color created by using glass canes.

## **DG-80013-001 BOLLICINA LAMP** 6.5"D x 6.5"W x 30"H

Cord and Switch: 7 feet of beige rayon-covered twisted cord exits at base. 2 pull chains.

Shade Attachment Type: Spider fitter secured by a finial. Shade sold separately.

Lamping: 2, Type A19, Medium base. Max wattage per socket: 75W.

UL listing available with upcharge upon request.

Please inquire.

<sup>\*</sup>Shades sold separately; shown here Donghia's Cylindrical Shade 18 in Sabrina Creme (DG-80032.020BR.0)