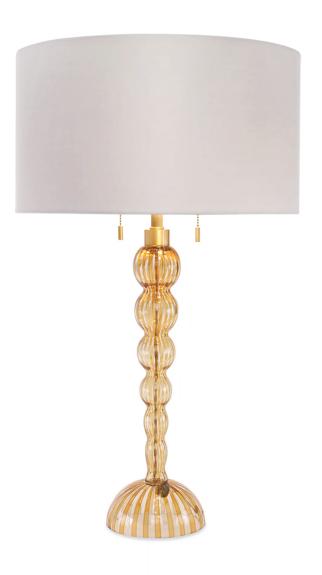

## BOLLICIANA LAMP DG-80013-001

Hollow, hand-blown Venetian glass lamp with brass hardware. Meaning "little bubbles" in Italian, the Bollicina's tiny continuous spheres are like a string of bubbles. The design is enlivened by the strips of color created by using glass canes.

## **DG-80013-001 BOLLICINA LAMP** 6.5"D x 6.5"W x 30"H

Cord and Switch: 7 feet of beige rayon-covered twisted cord exits at base. 2 pull chains.

Shade Attachment Type: Spider fitter secured by a finial. Shade sold separately.

Lamping: 2, Type A19, Medium base. Max wattage per socket: 75W.

UL listing available with upcharge upon request.

Please inquire.

<sup>\*</sup>Shades sold separately; shown here Donghia's Cylindrical Shade 18 in Sabrina Creme (DG-80032.020BR.0)