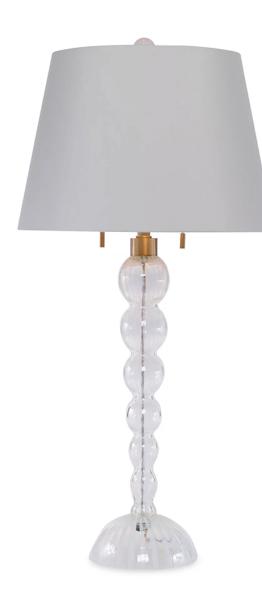

## BOLLICIANA LAMP DG-80013-004

Hollow, hand-blown Venetian glass lamp with brass hardware. Meaning "little bubbles" in Italian, the Bollicina's tiny continuous spheres are like a string of bubbles. The design is enlivened by the strips of color created by using glass canes.

## DG-80013-004 BOLLICINA LAMP 6.5″D x 6.5″W x 31″H

Shade Attachment Type: Spider fitter secured by a finial. Shade sold separately.

Lamping: 2, Type A19, Medium base. Max wattage per socket: 75W.

UL listing available with upcharge upon request. Please inquire.

\*Shades sold separately; shown here in Donghia's Small Drum Shade in Sabrina Creme (DG-80021.020BR.0)