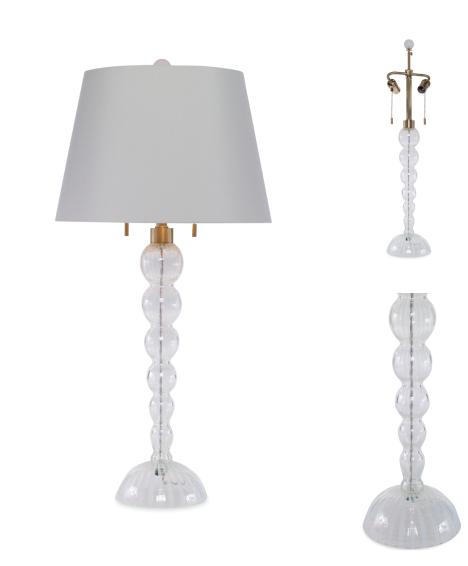

## BOLLICIANA LAMP DG-80013-004

Hollow, hand-blown Venetian glass lamp with brass hardware. Meaning "little bubbles" in Italian, the Bollicina's tiny continuous spheres are like a string of bubbles. The design is enlivened by the strips of color created by using glass canes.

## DG-80013-004 BOLLICINA LAMP 6.5″D x 6.5″W x 31″H

Shade Attachment Type: Spider fitter secured by a finial. Shade sold separately.

Lamping: 2, Type A19, Medium base. Max wattage per socket: 75W.

UL listing available with upcharge upon request. Please inquire.

\*Shades sold separately; shown here in Donghia's Small Drum Shade in Sabrina Creme (DG-80021.020BR.0)