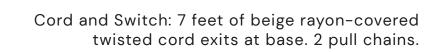

## DG-80013-004 BOLLICINA LAMP 6.5″D x 6.5″W x 31″H

Shade Attachment Type: Spider fitter secured by a finial. Shade sold separately.

Lamping: 2, Type A19, Medium base. Max wattage per socket: 75W.

UL listing available with upcharge upon request. Please inquire.