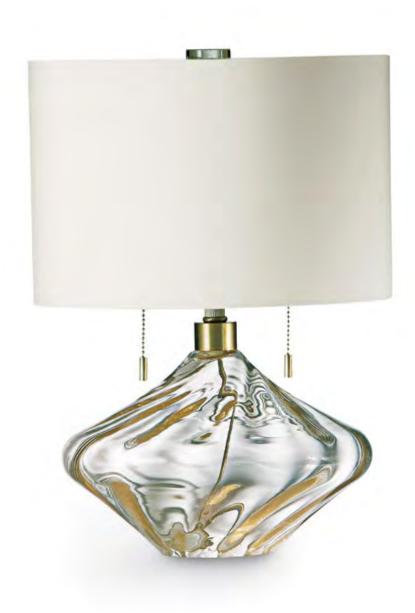

## CAROSELLO LAMP DG-80053

A simply irresistible table lamp suitable for many environments. A sculpture in glass and fluidity.

Hollow, hand-blown Murano glass table lamp with subtle ribbed effect.

## DONGHIA

Table lamp in hand-blown Murano glass.

Color 001: Clear glass with Gold Leaf inclusions and Brass hardware.

Color 002: Clear glass with Silver hardware.

Cord and Switch: 7 feet of beige rayon-covered twisted cord exits at base. 2 pull chains.

Shade Attachment Type: Spider fitter secured by a finial. Shade sold separately.

Lamping: 2, Type A19, Medium base. Max Wattage Per Socket: 75W.

UL listing upon request. Please inquire.