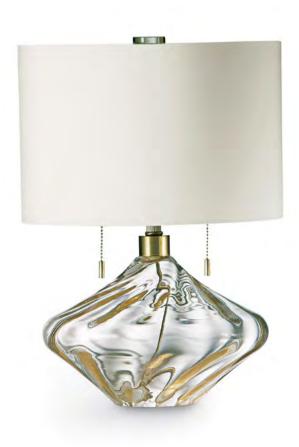

## CAROSELLO LAMP DG-80053

A simply irresistible table lamp suitable for many environments. A sculpture in glass and fluidity.

Hollow, hand-blown Murano glass table lamp with subtle ribbed effect.

## DONGHIA

Table lamp in hand-blown Murano glass.

Color 001: Clear glass with Gold Leaf inclusions and Brass hardware.

Color 002: Clear glass with Silver hardware.

Cord and Switch: 7 feet of beige rayon-covered twisted cord exits at base. 2 pull chains.

Shade Attachment Type: Spider fitter secured by a finial. Shade sold separately.

Lamping: 2, Type A19, Medium base. Max Wattage Per Socket: 75W.

UL listing upon request. Please inquire.