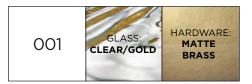

## DONGHIA

Table lamp in hand-blown Murano glass.

Color 001: Clear glass with Gold Leaf inclusions and Brass hardware.

Color 002: Clear glass with Silver hardware.

Cord and Switch: 7 feet of beige rayon-covered twisted cord exits at base. 2 pull chains.

## STANDARD FINISHES