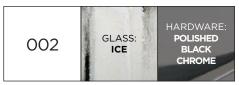

## ESHA ALTA LAMP DG-80085

A table lamp with stacked hand-made Murano glass blocks that looks great from every angle. Available in Gold Dust: Clear glass with Mica inclusions paired with Satin Brass Metal, and Ice: Clear Pulegoso (bubbled) glass paired with polished Black Nickel. L-shape solid glass blocks convey a nuanced reflection in this architectural puzzle of a lamp.

## **DG-80085 ESHA ALTA LAMP**7.25"W x 7.25"D x 32.25"H

Table lamp with stacked hand-made solid Murano glass blocks.

Color 001: Clear glass with Mica inclusions and metal in a Satin Brass finish.

Color 002: Clear Pulegoso or "bubbled" glass and metal in a Polished Black Nickel finish.