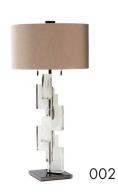

## ESHA ALTA LAMP DG-80085

A table lamp with stacked hand-made Murano glass blocks that looks great from every angle. Available in Gold Dust: Clear glass with Mica inclusions paired with Satin Brass Metal, and Ice: Clear Pulegoso (bubbled) glass paired with polished Black Nickel. L-shape solid glass blocks convey a nuanced reflection in this architectural puzzle of a lamp.

## **DG-80085 ESHA ALTA LAMP**7.25"W x 7.25"D x 32.25"H

Table lamp with stacked hand-made solid Murano glass blocks.

Color 001: Clear glass with Mica inclusions and metal in a Satin Brass finish.

Color 002: Clear Pulegoso or "bubbled" glass and metal in a Polished Black Nickel finish.