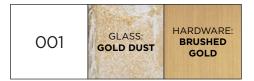

## ESHA ALTA LAMP DG-80085

A table lamp with stacked hand-made Murano glass blocks that looks great from every angle. Available in Gold Dust: Clear glass with Mica inclusions paired with Satin Brass Metal, and Ice: Clear Pulegoso (bubbled) glass paired with polished Black Nickel. L-shape solid glass blocks convey a nuanced reflection in this architectural puzzle of a lamp.

## **DG-80085 ESHA ALTA LAMP**7.25"W x 7.25"D x 32.25"H

Table lamp with stacked hand-made solid Murano glass blocks.

Color 001: Clear glass with Mica inclusions and metal in a Satin Brass finish.

Color 002: Clear Pulegoso or "bubbled" glass and metal in a Polished Black Nickel finish.