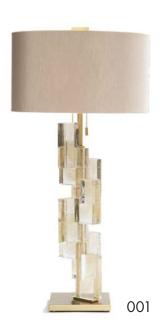

## ESHA ALTA LAMP DG-80085

A table lamp with stacked hand-made Murano glass blocks that looks great from every angle. Available in Gold Dust: Clear glass with Mica inclusions paired with Satin Brass Metal, and Ice: Clear Pulegoso (bubbled) glass paired with polished Black Nickel. L-shape solid glass blocks convey a nuanced reflection in this architectural puzzle of a lamp.

## **DG-80085 ESHA ALTA LAMP**7.25"W x 7.25"D x 32.25"H

Table lamp with stacked hand-made solid Murano glass blocks.

Color 001: Clear glass with Mica inclusions and metal in a Satin Brass finish.

Color 002: Clear Pulegoso or "bubbled" glass and metal in a Polished Black Nickel finish.