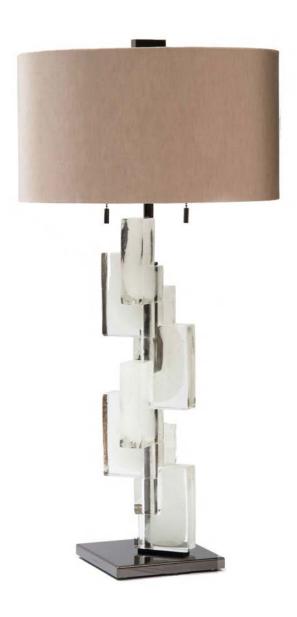

## ESHA ALTA LAMP DG-80085

A table lamp with stacked hand-made Murano glass blocks that looks great from every angle. Available in Gold Dust: Clear glass with Mica inclusions paired with Satin Brass Metal, and Ice: Clear Pulegoso (bubbled) glass paired with polished Black Nickel. L-shape solid glass blocks convey a nuanced reflection in this architectural puzzle of a lamp.

## **DG-80085 ESHA ALTA LAMP**7.25"W x 7.25"D x 32.25"H

Table lamp with stacked hand-made solid Murano glass blocks.

Color 001: Clear glass with Mica inclusions and metal in a Satin Brass finish.

Color 002: Clear Pulegoso or "bubbled" glass and metal in a Polished Black Nickel finish.