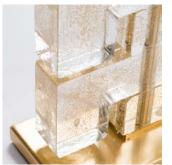

## ESHA BASSA LAMP DG-80084

A table lamp with stacked hand-made Murano glass blocks that looks great from every angle. Available in Gold Dust: Clear glass with Mica inclusions paired with Satin Brass Metal, and Ice: Clear Pulegoso (bubbled) glass paired with polished Black Nickel. L-shape solid glass blocks convey a nuanced reflection in this architectural puzzle of a lamp.

## **DG-80084 ESHA BASSA LAMP** 9"W x 4.5"D x 27"H

Table lamp with stacked hand-made solid Murano glass blocks.

Color 001: Clear glass with Mica inclusions and metal in a Satin Brass finish.

Color 002: Clear Pulegoso or "bubbled" glass and metal in a Polised Black Nickel finish.