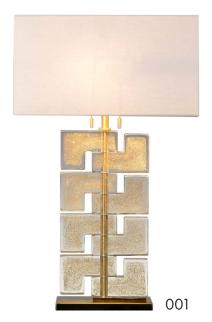

## **DG-80084 ESHA BASSA LAMP** 9"W x 4.5"D x 27"H

Table lamp with stacked hand-made solid Murano glass blocks.

Color 001: Clear glass with Mica inclusions and metal in a Satin Brass finish.

Color 002: Clear Pulegoso or "bubbled" glass and metal in a Polised Black Nickel finish.