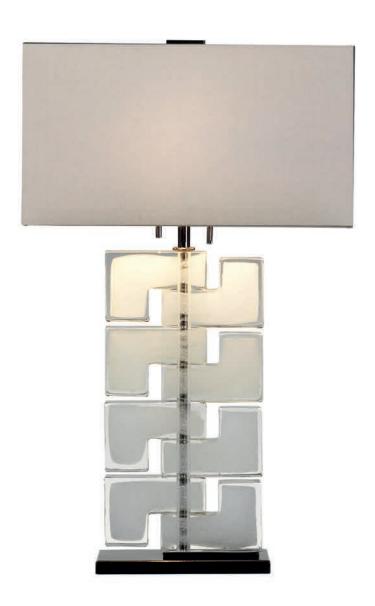

## ESHA BASSA LAMP DG-80084

A table lamp with stacked hand-made Murano glass blocks that looks great from every angle. Available in Gold Dust: Clear glass with Mica inclusions paired with Satin Brass Metal, and Ice: Clear Pulegoso (bubbled) glass paired with polished Black Nickel. L-shape solid glass blocks convey a nuanced reflection in this architectural puzzle of a lamp.

## **DG-80084 ESHA BASSA LAMP** 9"W x 4.5"D x 27"H

Table lamp with stacked hand-made solid Murano glass blocks.

Color 001: Clear glass with Mica inclusions and metal in a Satin Brass finish.

Color 002: Clear Pulegoso or "bubbled" glass and metal in a Polised Black Nickel finish.