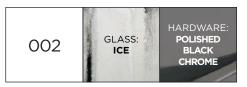

## **DG-80084 ESHA BASSA LAMP** 9"W x 4.5"D x 27"H

Table lamp with stacked hand-made solid Murano glass blocks.

Color 001: Clear glass with Mica inclusions and metal in a Satin Brass finish.

Color 002: Clear Pulegoso or "bubbled" glass and metal in a Polised Black Nickel finish.