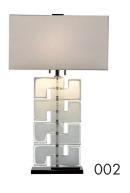

## ESHA BASSA LAMP DG-80084

A table lamp with stacked hand-made Murano glass blocks that looks great from every angle. Available in Gold Dust: Clear glass with Mica inclusions paired with Satin Brass Metal, and Ice: Clear Pulegoso (bubbled) glass paired with polished Black Nickel. L-shape solid glass blocks convey a nuanced reflection in this architectural puzzle of a lamp.

## **DG-80084 ESHA BASSA LAMP** 9"W x 4.5"D x 27"H

Table lamp with stacked hand-made solid Murano glass blocks.

Color 001: Clear glass with Mica inclusions and metal in a Satin Brass finish.

Color 002: Clear Pulegoso or "bubbled" glass and metal in a Polised Black Nickel finish.