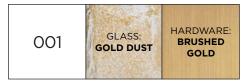

## **DG-80084 ESHA BASSA LAMP** 9"W x 4.5"D x 27"H

Table lamp with stacked hand-made solid Murano glass blocks.

Color 001: Clear glass with Mica inclusions and metal in a Satin Brass finish.

Color 002: Clear Pulegoso or "bubbled" glass and metal in a Polised Black Nickel finish.