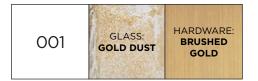

## DG-80086 ESHA FLOOR LAMP

10"W x 8"D x 60.5"H

Floor lamp with stacked hand-made solid Murano glass blocks.

Color 001: Clear glass with Mica inclusions and metal in a Satin Brass finish.

Color 002: Clear Pulegoso or "bubbled" glass and metal in a Polished Black Nickel finish.