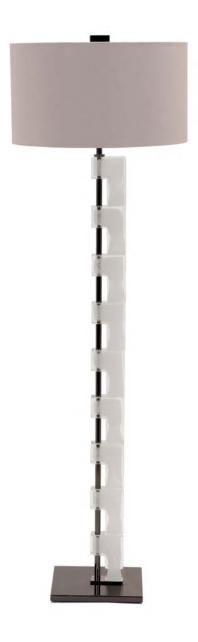

## ESHA FLOOR LAMP DG-80086

A floor lamp with stacked hand-made Murano glass blocks that looks great from every angle. Available in Gold Dust: Clear glass with Mica inclusions paired with Satin Brass Metal, and Ice: Clear Pulegoso (bubbled) Glass paired with polished Black Nickel. L-shape solid glass blocks convey a nuanced reflection in this architectural puzzle of a lamp.

## DG-80086 ESHA FLOOR LAMP

10"W x 8"D x 60.5"H

Floor lamp with stacked hand-made solid Murano glass blocks.

Color 001: Clear glass with Mica inclusions and metal in a Satin Brass finish.

Color 002: Clear Pulegoso or "bubbled" glass and metal in a Polished Black Nickel finish.

Shade sold separately.

Lamping: 2, Type B10, Medium base. Max Wattage per Socket: 100W.

UL listed.