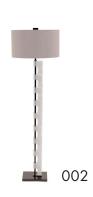

## ESHA FLOOR LAMP DG-80086

A floor lamp with stacked hand-made Murano glass blocks that looks great from every angle. Available in Gold Dust: Clear glass with Mica inclusions paired with Satin Brass Metal, and Ice: Clear Pulegoso (bubbled) Glass paired with polished Black Nickel. L-shape solid glass blocks convey a nuanced reflection in this architectural puzzle of a lamp.

## DG-80086 ESHA FLOOR LAMP

10"W x 8"D x 60.5"H

Floor lamp with stacked hand-made solid Murano glass blocks.

Color 001: Clear glass with Mica inclusions and metal in a Satin Brass finish.

Color 002: Clear Pulegoso or "bubbled" glass and metal in a Polished Black Nickel finish.