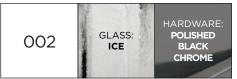

## DG-80086 ESHA FLOOR LAMP

10"W x 8"D x 60.5"H

Floor lamp with stacked hand-made solid Murano glass blocks.

Color 001: Clear glass with Mica inclusions and metal in a Satin Brass finish.

Color 002: Clear Pulegoso or "bubbled" glass and metal in a Polished Black Nickel finish.