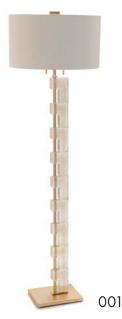

## ESHA FLOOR LAMP DG-80086

A floor lamp with stacked hand-made Murano glass blocks that looks great from every angle. Available in Gold Dust: Clear glass with Mica inclusions paired with Satin Brass Metal, and Ice: Clear Pulegoso (bubbled) Glass paired with polished Black Nickel. L-shape solid glass blocks convey a nuanced reflection in this architectural puzzle of a lamp.

## DG-80086 ESHA FLOOR LAMP

10"W x 8"D x 60.5"H

Floor lamp with stacked hand-made solid Murano glass blocks.

Color 001: Clear glass with Mica inclusions and metal in a Satin Brass finish.

Color 002: Clear Pulegoso or "bubbled" glass and metal in a Polished Black Nickel finish.

Shade sold separately.

Lamping: 2, Type B10, Medium base. Max Wattage per Socket: 100W.

UL listed.