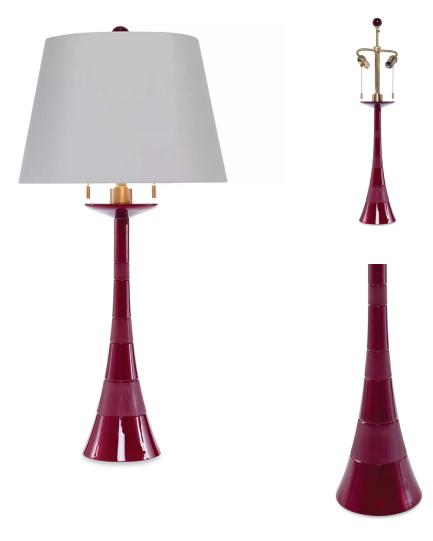

## FARO LAMP DG-80009-001

Hollow, handblown Venetian glass lamp with brass hardware. Alternating bands of smooth and sandblasted surface. Italian for "lighthouse," the Faro is inspired by the tall lighthouses that give off light. The tone-on-tone stripe references the striped colors that helped mariners find their way safely to shore.

## **DG-80009-001 FARO LAMP** 5.5"D x 5.5"W x 31"H

Cord and Switch: 7 feet of beige rayon-covered twisted cord exits at base. 2 pull chains.

Shade Attachment Type: Spider fitter secured by a finial. Shade sold separately.

Lamping: 2, Type A19, Medium base. Max wattage per socket: 75W.

UL listing available with upcharge upon request.

Please inquire.

<sup>\*</sup>Shades sold separately; shown here in Donghia's Small Drum Shade in Sabrina Creme (DG-80021.020BR.0)