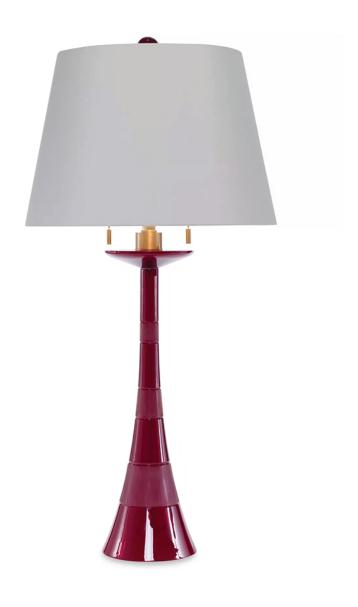

## FARO LAMP DG-80009-001

Hollow, handblown Venetian glass lamp with brass hardware. Alternating bands of smooth and sandblasted surface. Italian for "lighthouse," the Faro is inspired by the tall lighthouses that give off light. The tone-on-tone stripe references the striped colors that helped mariners find their way safely to shore.

## **DG-80009-001 FARO LAMP** 5.5"D x 5.5"W x 31"H

Cord and Switch: 7 feet of beige rayon-covered twisted cord exits at base. 2 pull chains.

Shade Attachment Type: Spider fitter secured by a finial. Shade sold separately.

Lamping: 2, Type A19, Medium base. Max wattage per socket: 75W.

UL listing available with upcharge upon request.

Please inquire.

<sup>\*</sup>Shades sold separately; shown here in Donghia's Small Drum Shade in Sabrina Creme (DG-80021.020BR.0)