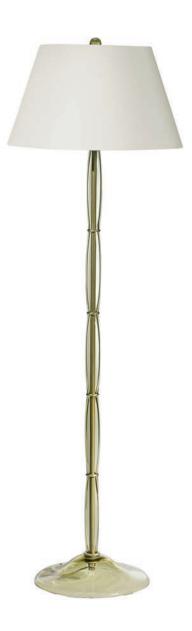

## GIGANTE FLOOR LAMP DG-80004

Donghia workmanship and hollow, hand-blown Venetian glass add an understated yet luxurious edge to this very versatile floor lamp.

## DG-80004 GIGANTE FLOOR LAMP 15"DIA x 68.5"H

Floor lamp in hand-blown Murano glass.

Color 003: Clear glass with Gold Leaf inclusions and Brass hardware.

Color 004: Grey glass and Brass hardware.

Cord and Switch: 5 feet of beige rayon-covered twisted cord exits at base. 2 pull chains.