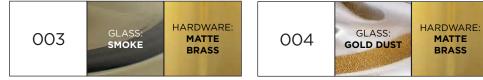

## DG-80004 GIGANTE FLOOR LAMP 15"DIA x 68.5"H

Floor lamp in hand-blown Murano glass.

Color 003: Clear glass with Gold Leaf inclusions and Brass hardware.

Color 004: Grey glass and Brass hardware.

Cord and Switch: 5 feet of beige rayon-covered twisted cord exits at base. 2 pull chains.

Shade Attachment Type: Spider fitter secured by a finial. Shade sold separately.

Lamping: 2, Type A19, Medium base. Max Wattage Per Socket: 75W.

UL listing upon request. Please inquire.

004

DONGHIA

STANDARD FINISHES

003