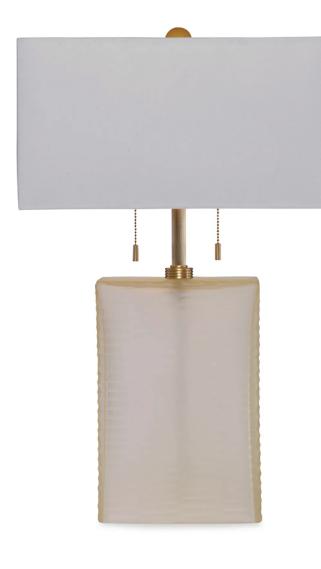

## INCRESPATO LAMP DG-80008-001

Hollow, handblown Venetain glass lamp with brass hardware. Surface is hand chiseled and sandblasted. Meaning "rippled" in Italian, the Increspato gives off a rippled effect with the texture to the glass ? a material that is often smooth. The texture is created by sandblasting and hand chiseling.

## **DG-80008-001 INCRESPATO LAMP** 9"D x 4"W x 26"H

Cord and Switch: 7 feet of beige rayon-covered twisted cord exits at base. 2 pull chains.

Shade Attachment Type: Spider fitter secured by a finial. Shade sold separately.

Lamping: 2, Type A19, Medium base. Max wattage per socket: 75W.

UL listing available with upcharge upon request. Please inquire.

\*Shades sold separately; shown here in Donghia's Rectangular Shade Small in Sabrina Creme (DG-80081.020BR.0)