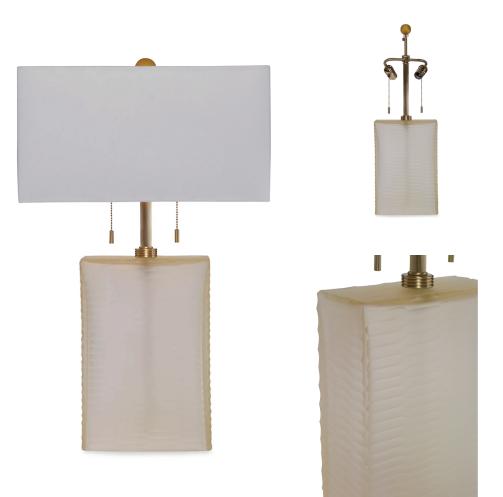

## INCRESPATO LAMP DG-80008-001

Hollow, handblown Venetain glass lamp with brass hardware. Surface is hand chiseled and sandblasted. Meaning "rippled" in Italian, the Increspato gives off a rippled effect with the texture to the glass ? a material that is often smooth. The texture is created by sandblasting and hand chiseling.

## **DG-80008-001 INCRESPATO LAMP** 9"D x 4"W x 26"H

Cord and Switch: 7 feet of beige rayon-covered twisted cord exits at base. 2 pull chains.

Shade Attachment Type: Spider fitter secured by a finial. Shade sold separately.

Lamping: 2, Type A19, Medium base. Max wattage per socket: 75W.

UL listing available with upcharge upon request. Please inquire.

\*Shades sold separately; shown here in Donghia's Rectangular Shade Small in Sabrina Creme (DG-80081.020BR.0)