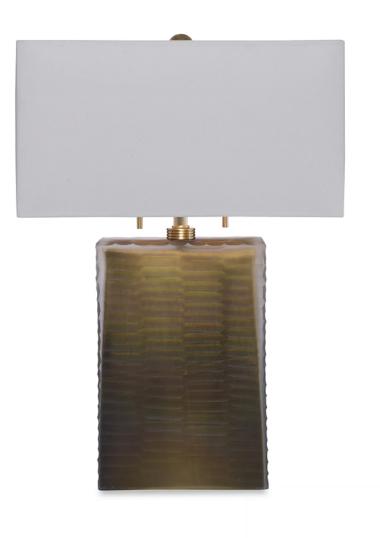

## INCRESPATO LAMP DG-80008-002

Hollow, handblown Venetain glass lamp with brass hardware. Surface is hand chiseled and sandblasted. Meaning "rippled" in Italian, the Increspato gives off a rippled effect with the texture to the glass ? a material that is often smooth. The texture is created by sandblasting and hand chiseling.

## **DG-80008-002 INCRESPATO LAMP** 9"D x 4"W x 26"H

Cord and Switch: 7 feet of beige rayon-covered twisted cord exits at base. 2 pull chains.

Shade Attachment Type: Spider fitter secured by a finial. Shade sold separately.

Lamping: 2, Type A19, Medium base. Max wattage per socket: 75W.

UL listing available with upcharge upon request. Please inquire.

\*Shades sold separately; shown here in Donghia's Rectangular Shade Small in Sabrina Creme (DG-80081.020BR.0)