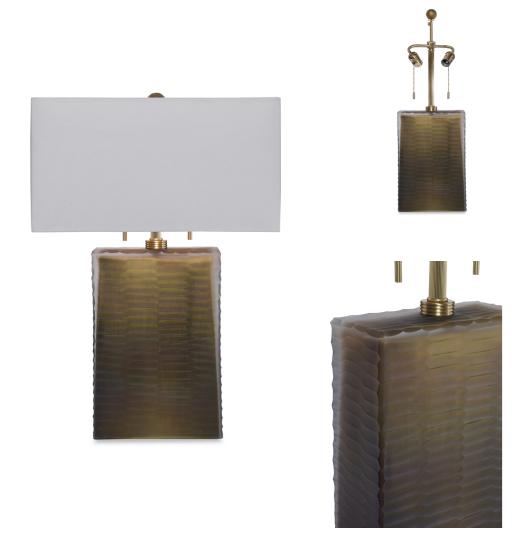

## INCRESPATO LAMP DG-80008-002

Hollow, handblown Venetain glass lamp with brass hardware. Surface is hand chiseled and sandblasted. Meaning "rippled" in Italian, the Increspato gives off a rippled effect with the texture to the glass ? a material that is often smooth. The texture is created by sandblasting and hand chiseling.

## **DG-80008-002 INCRESPATO LAMP** 9"D x 4"W x 26"H

Cord and Switch: 7 feet of beige rayon-covered twisted cord exits at base. 2 pull chains.

Shade Attachment Type: Spider fitter secured by a finial. Shade sold separately.

Lamping: 2, Type A19, Medium base. Max wattage per socket: 75W.

UL listing available with upcharge upon request. Please inquire.

\*Shades sold separately; shown here in Donghia's Rectangular Shade Small in Sabrina Creme (DG-80081.020BR.0)