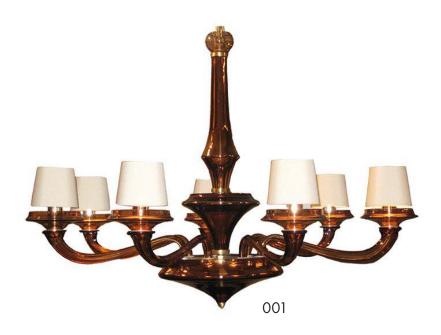

## DG-80057 LUNA CHANDELIER - 7 ARM 45"DIA x 38.5"H

1-tier 7-arm chandelier in hand-blown Murano glass.

Color 001: Sepia glass, hand-silvered glass, and Brass hardware.

Color 002: Graphite glass, hand-silvered glass, and Brushed Nickel hardware.