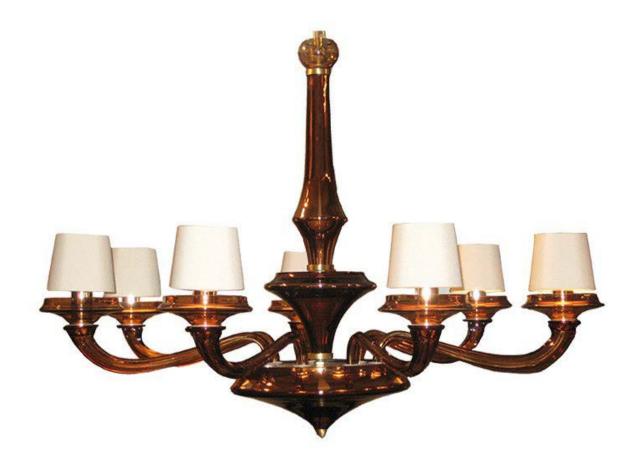

## LUNA CHANDELIER - 7 ARM DG-80057

Luxe, graceful, and fluent, this hand-blown Venetian glass chandelier represents a masterwork of artisanal craftsmanship.

## DG-80057 LUNA CHANDELIER - 7 ARM 45"DIA x 38.5"H

1-tier 7-arm chandelier in hand-blown Murano glass.

Color 001: Sepia glass, hand-silvered glass, and Brass hardware.

Color 002: Graphite glass, hand-silvered glass, and Brushed Nickel hardware.