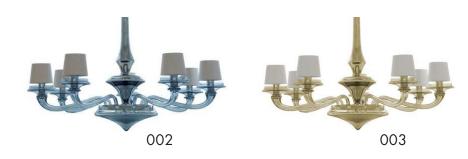

## DG-80057 LUNA CHANDELIER - 7 ARM 45"DIA x 38.5"H

1-tier 7-arm chandelier in hand-blown Murano glass.

Color 001: Sepia glass, hand-silvered glass, and Brass hardware.

Color 002: Graphite glass, hand-silvered glass, and Brushed Nickel hardware.

Color 003: Clear glass with Gold Leaf inclusions, hand-silvered glass, and Brass hardware.

Canopy Dimensions: 6" diameter. Included Chain Length: 5 feet.

Shade Attachment Type: Clip-on fitter. Shades sold separately.