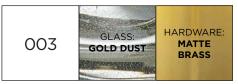

Color 003: Clear glass with Gold Leaf inclusions, hand-silvered glass, and Brass hardware.

Canopy Dimensions: 6" diameter. Included Chain Length: 5 feet.

Shade Attachment Type: Clip-on fitter. Shades sold separately.