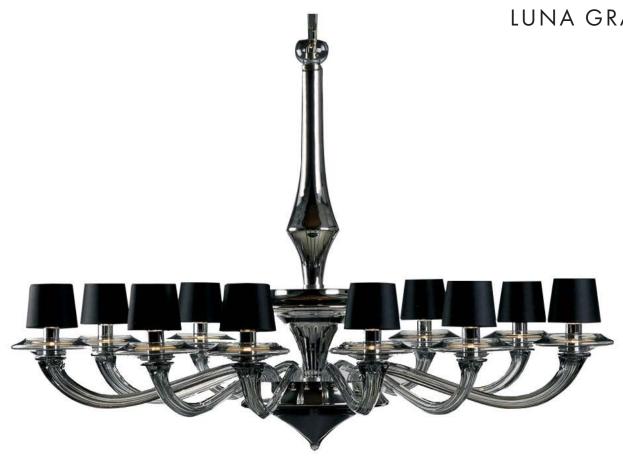

# LUNA GRANDE CHANDELIER - 10 ARM DG-80056

Luxe, graceful, and sublime, this hand-blown Venetian glass chandelier represents a masterwork of artisanal craftsmanship.

## DG-80056 LUNA GRANDE CHANDELIER - 10 ARM

60.5"DIA x 46"H

1-tier 10-arm chandelier in hand-blown Murano glass.

Color 001: Sepia glass, hand-silvered glass, and Brass hardware.

Color 002: Graphite glass, hand-silvered glass, and Brushed Nickel hardware.

Color 003: Clear glass with Gold Leaf inclusions, hand-silvered glass, and Brass hardware.

Canopy Dimensions: 6" diameter. Included Chain Length: 5 feet.

Shade Attachment Type: Clip-on fitter. Shades sold separately.

Lamping: 10, Type A15, Medium base. Max Wattage Per Socket: 60W, 40W with shades.

UL listing upon request. Please inquire.

On-site installation by a licensed electrician required.