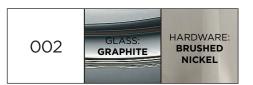

## DG-80056 LUNA GRANDE CHANDELIER - 10 ARM

60.5"DIA x 46"H

1-tier 10-arm chandelier in hand-blown Murano glass.

Color 001: Sepia glass, hand-silvered glass, and Brass hardware.

Color 002: Graphite glass, hand-silvered glass, and Brushed Nickel hardware.