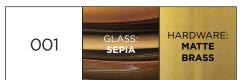

## DG-80056 LUNA GRANDE CHANDELIER - 10 ARM

60.5"DIA x 46"H

1-tier 10-arm chandelier in hand-blown Murano glass.

Color 001: Sepia glass, hand-silvered glass, and Brass hardware.

Color 002: Graphite glass, hand-silvered glass, and Brushed Nickel hardware.