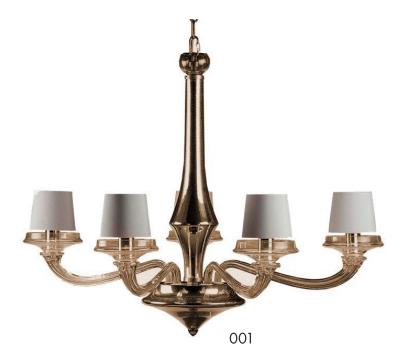

## **DG-80068 LUNA PICCOLO** 41"DIA x 31.5"H

1-tier 5 arm chandelier in hand-blown Murano glass.

Color 001: Sepia glass, hand-silvered glass, and Brass hardware.

Color 002: Graphite glass, hand-silvered glass, and Brushed Nickel hardware.

Color 003: Clear glass with Gold Leaf inclusions, hand-silvered glass, and Brass hardware.

Canopy Dimensions: 6" diameter. Included Chain Length: 5 feet.

Shade Attachment Type: Clip-on fitter. Shades sold separately.