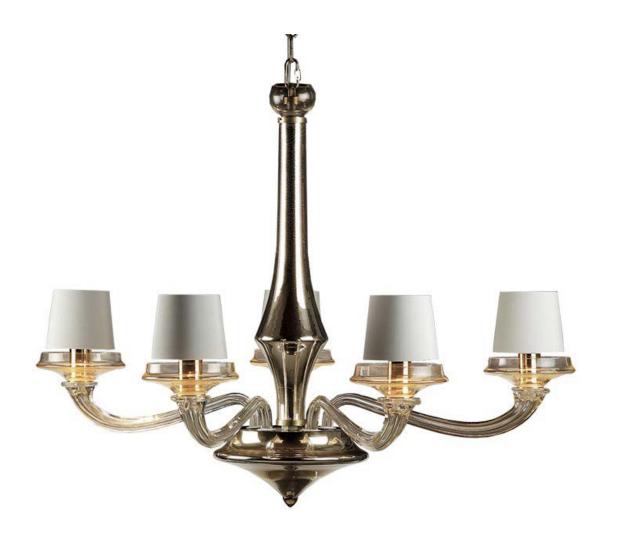

## LUNA PICCOLO DG-80068

Luxe, graceful, and sublime, this hand-blown Venetian glass chandelier represents a masterwork of artisanal craftsmanship.

## **DG-80068 LUNA PICCOLO** 41"DIA x 31.5"H

1-tier 5 arm chandelier in hand-blown Murano glass.

Color 001: Sepia glass, hand-silvered glass, and Brass hardware.

Color 002: Graphite glass, hand-silvered glass, and Brushed Nickel hardware.

Color 003: Clear glass with Gold Leaf inclusions, hand-silvered glass, and Brass hardware.

Canopy Dimensions: 6" diameter. Included Chain Length: 5 feet.

Shade Attachment Type: Clip-on fitter. Shades sold separately.

Lamping: 5. Type A15. Medium base. Max Wattage Per Socket: 60W, 40W with shades.

UL listing upon request. Please inquire.

On-site installation by a licensed electrician required.