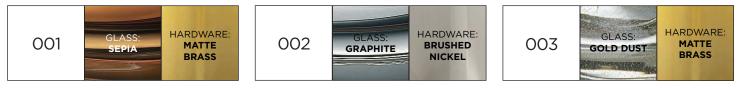

## DONGHIA

STANDARD FINISHES

## **DG-80068 LUNA PICCOLO** 41"DIA x 31.5"H

1-tier 5 arm chandelier in hand-blown Murano glass.

Color 001: Sepia glass, hand-silvered glass, and Brass hardware.

Color 002: Graphite glass, hand-silvered glass, and Brushed Nickel hardware.

Color 003: Clear glass with Gold Leaf inclusions, hand-silvered glass, and Brass hardware.

Canopy Dimensions: 6" diameter. Included Chain Length: 5 feet.

Shade Attachment Type: Clip-on fitter. Shades sold separately.