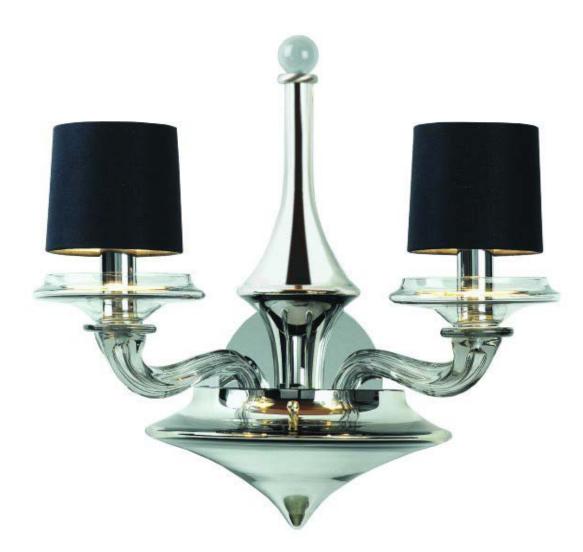

## DG-80060 LUNA SCONCE

21.75"W x 9.75"W x 15.75"H

2-arm wall sconce in hand-blown Murano glass.

Brass hardware.

Projection: 10".

and Brushed Nickel hardware.

Color 001: Sepia glass, hand-silvered glass, and

Color 002: Graphite glass, hand-silvered glass,

Color 003: Clear glass with Gold Leaf inclusions,

Max Wattage Per Socket: 60W, 40W with shades.

hand-silvered glass, and Brass hardware.

Backplate Dimensions: 5.5" diameter.