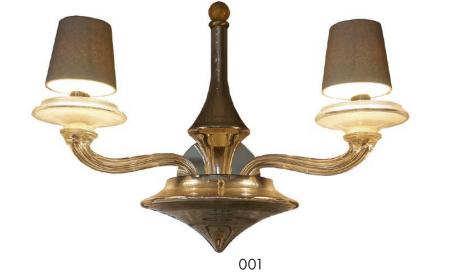

## DG-80060 LUNA SCONCE

21.75"W x 9.75"W x 15.75"H

2-arm wall sconce in hand-blown Murano glass.

Brass hardware.

Projection: 10".

and Brushed Nickel hardware.

Color 001: Sepia glass, hand-silvered glass, and

Color 002: Graphite glass, hand-silvered glass,

Color 003: Clear glass with Gold Leaf inclusions,

Max Wattage Per Socket: 60W, 40W with shades.

hand-silvered glass, and Brass hardware.

Backplate Dimensions: 5.5" diameter.