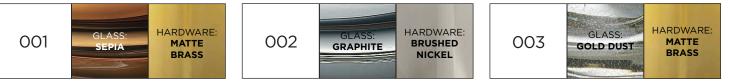

## DG-80060 LUNA SCONCE

21.75"W x 9.75"W x 15.75"H

2-arm wall sconce in hand-blown Murano glass.

Brass hardware.

Projection: 10".

and Brushed Nickel hardware.

Color 001: Sepia glass, hand-silvered glass, and

Color 002: Graphite glass, hand-silvered glass,

Color 003: Clear glass with Gold Leaf inclusions,

Max Wattage Per Socket: 60W, 40W with shades.

hand-silvered glass, and Brass hardware.

Backplate Dimensions: 5.5" diameter.