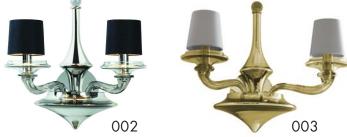

## DG-80060 LUNA SCONCE

21.75"W x 9.75"W x 15.75"H

2-arm wall sconce in hand-blown Murano glass.

Brass hardware.

Projection: 10".

and Brushed Nickel hardware.

Color 001: Sepia glass, hand-silvered glass, and

Color 002: Graphite glass, hand-silvered glass,

Color 003: Clear glass with Gold Leaf inclusions,

Max Wattage Per Socket: 60W, 40W with shades.

hand-silvered glass, and Brass hardware.

Backplate Dimensions: 5.5" diameter.