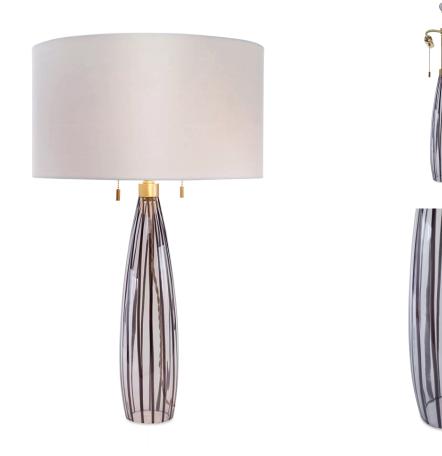

## MEDUSA LAMP DG-80027-003

The stripes in the handblown Murano glass lamp give it depth and vigor. Like the Medusa from Ovid's myth, this lamp is a ravishing beauty.

## DG-80027-003 MEDUSALAMP 4"D x 4"W x 28"H

Cord and Switch: 7 feet of beige rayon-covered twisted cord exits at base. 2 pull chains.

Shade Attachment Type: Spider fitter secured by a finial. Shade sold separately.

Lamping: 2, Type A19, Medium base. Max wattage per socket: 75W.

UL listing available with upcharge upon request. Please inquire.

\*Shades sold separately; shown here Donghia's Cylindrical Shade 18 in Sabrina Creme (DG-80032.020BR.0)