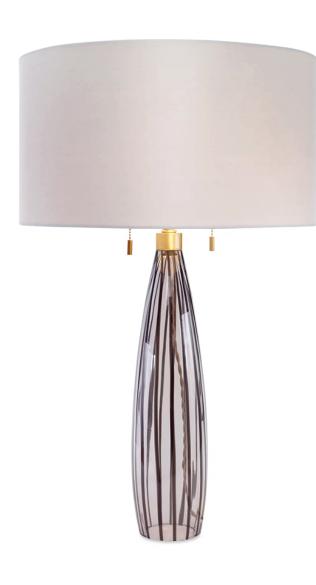

## MEDUSA LAMP DG-80027-003

The stripes in the handblown Murano glass lamp give it depth and vigor. Like the Medusa from Ovid's myth, this lamp is a ravishing beauty.

## DG-80027-003 MEDUSALAMP 4"D x 4"W x 28"H

Cord and Switch: 7 feet of beige rayon-covered twisted cord exits at base. 2 pull chains.

Shade Attachment Type: Spider fitter secured by a finial. Shade sold separately.

Lamping: 2, Type A19, Medium base. Max wattage per socket: 75W.

UL listing available with upcharge upon request. Please inquire.

\*Shades sold separately; shown here Donghia's Cylindrical Shade 18 in Sabrina Creme (DG-80032.020BR.0)