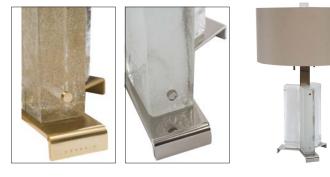

## **DG-80078 MUSE LAMP** 10"DIA x 26"H

1

STANDARD FINISHES

02

Table lamp with hand-made solid Murano glass blocks and a metal frame.

Color 01: Clear glass with Mica inclusions and Gold-Plated Steel in a Satin finish.

Cylindrical finial in Clear glass with Mica inclusions.

Color 02: Clear Pulegoso or "bubbled" glass and Polished Nickel-Plated Steel.

Cylindrical finial in Clear glass.

Cord and Switch: 7 feet of brown nylon-covered cord exits at base. 2 pull chains.