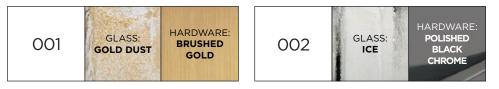

## **DG-80078 MUSE LAMP** 10"DIA x 26"H

1

STANDARD FINISHES

02

Table lamp with hand-made solid Murano glass blocks and a metal frame.

Color 01: Clear glass with Mica inclusions and Gold-Plated Steel in a Satin finish.

Cylindrical finial in Clear glass with Mica inclusions.

Color 02: Clear Pulegoso or "bubbled" glass and Polished Nickel-Plated Steel.

Cylindrical finial in Clear glass.

Cord and Switch: 7 feet of brown nylon-covered cord exits at base. 2 pull chains.