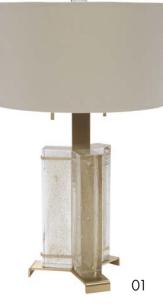

## MUSE LAMP DG-80078

Inspired by the Greek goddesses of literature, science, and the arts, Muse is comprised of solid blocks of glass. Natural chill marks worn on the glass make Muse Lamp's design beautiful from any angle. An exceptionally versatile lamp.

## **DG-80078 MUSE LAMP** 10"DIA x 26"H

1

STANDARD FINISHES

02

Table lamp with hand-made solid Murano glass blocks and a metal frame.

Color 01: Clear glass with Mica inclusions and Gold-Plated Steel in a Satin finish.