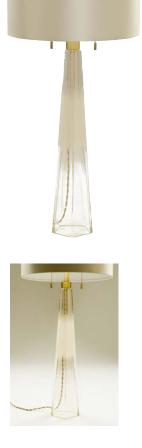

## OBELISCO LAMP DG-80066

Smart and sophisticated, this table lamp in hand-blown Murano glass with linear patterns on its body has been flawlessly crafted. With a Gold Dust finish, this lamp has a glamorous and alluring edge.

## DG-80066 OBELISCO LAMP 5"W x 4.5"D x 34"H

Table lamp in hand-blown Murano glass with linear patterns on body.

Clear glass with Gold Leaf inclusions and Brass hardware.

Cord and Switch: 7 feet of beige rayon-covered twisted cord exits at base. 2 pull chains.

Shade Attachment Type: Spider fitter secured by a finial. Shade sold separately.

Lamping: 2, Type A19, Medium base. Max Wattage Per Socket: 75W.

UL listing upon request. Please inquire.

HARDWARE FINISHES