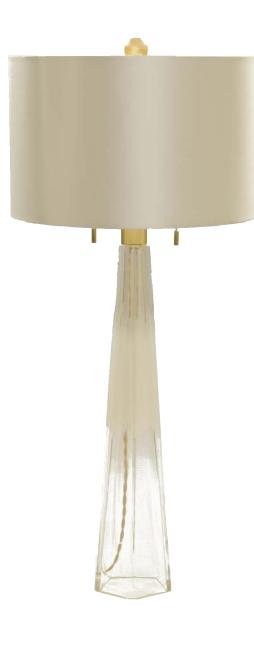

## OBELISCO LAMP DG-80066

Smart and sophisticated, this table lamp in hand-blown Murano glass with linear patterns on its body has been flawlessly crafted. With a Gold Dust finish, this lamp has a glamorous and alluring edge.

## DG-80066 OBELISCO LAMP 5"W x 4.5"D x 34"H

Table lamp in hand-blown Murano glass with linear patterns on body.

Clear glass with Gold Leaf inclusions and Brass hardware.

Cord and Switch: 7 feet of beige rayon-covered twisted cord exits at base. 2 pull chains.

Shade Attachment Type: Spider fitter secured by a finial. Shade sold separately.

Lamping: 2, Type A19, Medium base. Max Wattage Per Socket: 75W.

UL listing upon request. Please inquire.

HARDWARE FINISHES