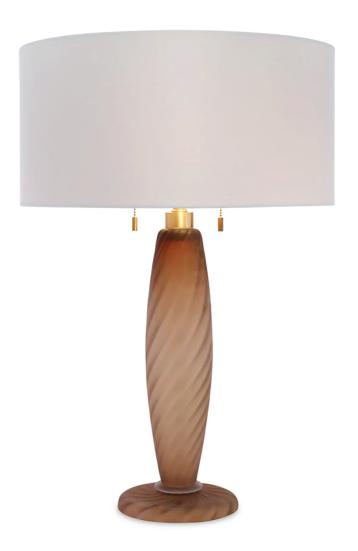

## ONDOSO LAMP DG-80006-003

Hollow, handblown Venetian glass lamp with brass hardware. Meaning "wave" in Italian, the Ondoso's column is characterized by gentle waves providing a subtle sense of movement.

## DG-80006-003 ONDOSO LAMP 7"D x 7"W x 31"H

Cord and Switch: 7 feet of beige rayon-covered twisted cord exits at base. 2 pull chains.

Shade Attachment Type: Spider fitter secured by a finial. Shade sold separately.

Lamping: 2, Type A19, Medium base. Max wattage per socket: 75W.

UL listing available with upcharge upon request.

Please inquire.

<sup>\*</sup>Shades sold separately; shown here in Donghia's Cylindrical Shade 18 in Sabrina Creme (DG-80032.020BR.0)