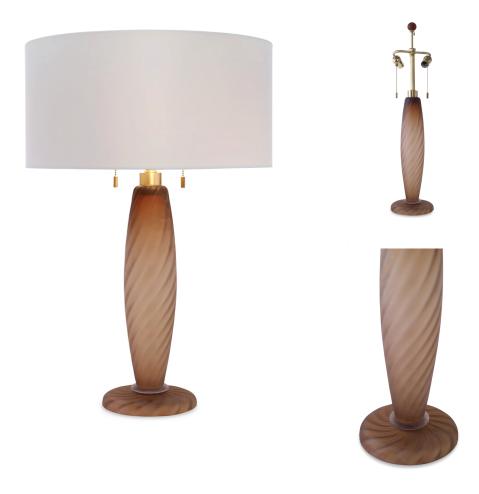

## ONDOSO LAMP DG-80006-003

Hollow, handblown Venetian glass lamp with brass hardware. Meaning "wave" in Italian, the Ondoso's column is characterized by gentle waves providing a subtle sense of movement.

## DG-80006-003 ONDOSO LAMP 7"D x 7"W x 31"H

Cord and Switch: 7 feet of beige rayon-covered twisted cord exits at base. 2 pull chains.

Shade Attachment Type: Spider fitter secured by a finial. Shade sold separately.

Lamping: 2, Type A19, Medium base. Max wattage per socket: 75W.

UL listing available with upcharge upon request.

Please inquire.

<sup>\*</sup>Shades sold separately; shown here in Donghia's Cylindrical Shade 18 in Sabrina Creme (DG-80032.020BR.0)