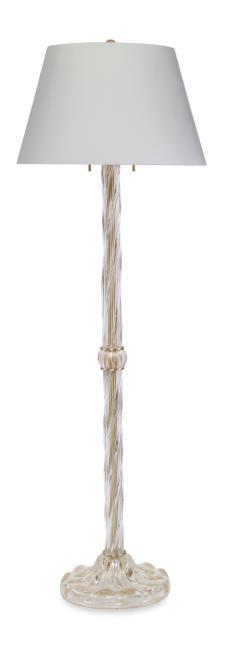

## PIROETTA FLOOR LAMP DG-80041-004

Hollow, handblown Venetian glass lamp. In Italian, Piroetta means "pirouette." To pirouette is to twirl or turn and this describes the glass of the Piroetta lamps. Elegant, twisted glass characterizes each lamp.

## **DG-80041-004 PIROETTA FLOOR LAMP** 13.5"D x 13.5"W x 60"H

Cord and Switch: 7 feet of beige rayon-covered twisted cord exits at base. 2 pull chains.

Shade Attachment Type: Spider fitter secured by a finial. Shade sold separately.

Lamping: 2, Type A19, Medium base. Max wattage per socket: 75W.

UL listing available with upcharge upon request.

Please inquire.

<sup>\*</sup>Shades sold separately; shown here in Donghia's Large Drum Shade in Sabrina Creme (DG-80019.020BR.0)