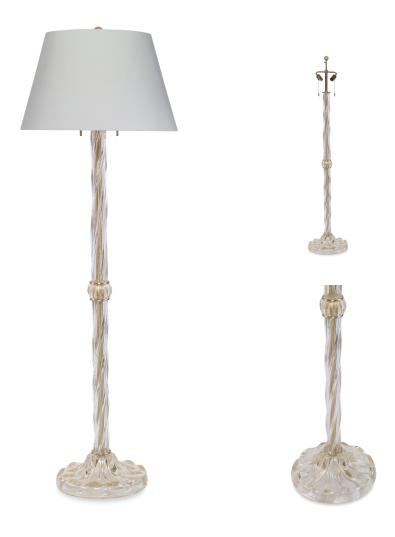

## PIROETTA FLOOR LAMP DG-80041-004

Hollow, handblown Venetian glass lamp. In Italian, Piroetta means "pirouette." To pirouette is to twirl or turn and this describes the glass of the Piroetta lamps. Elegant, twisted glass characterizes each lamp.

## **DG-80041-004 PIROETTA FLOOR LAMP** 13.5"D x 13.5"W x 60"H

Cord and Switch: 7 feet of beige rayon-covered twisted cord exits at base. 2 pull chains.

Shade Attachment Type: Spider fitter secured by a finial. Shade sold separately.

Lamping: 2, Type A19, Medium base. Max wattage per socket: 75W.

UL listing available with upcharge upon request.

Please inquire.

<sup>\*</sup>Shades sold separately; shown here in Donghia's Large Drum Shade in Sabrina Creme (DG-80019.020BR.0)