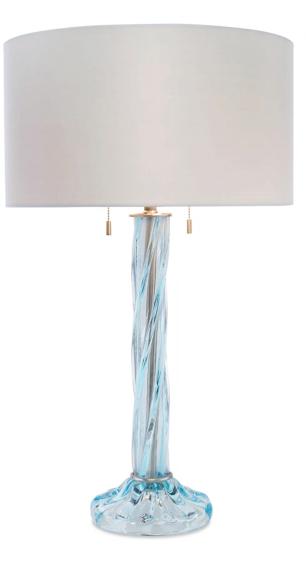

## PIROETTA TAVOLO DG-80040-001

Hollow, handblown Venetian glass lamp. In Italian, Piroetta means "pirouette." To pirouette is to twirl or turn and this describes the glass of the Piroetta lamps. Elegant, twisted glass characterizes each lamp.

## DG-80040-001 PIROETTA TAVOLO 8"D x 8"W x 30.5"H

Cord and Switch: 7 feet of beige rayon-covered twisted cord exits at base. 2 pull chains.

Shade Attachment Type: Spider fitter secured by a finial. Shade sold separately.

Lamping: 2, Type A19, Medium base. Max wattage per socket: 75W.

UL listing available with upcharge upon request. Please inquire.

\*Shades sold separately; shown here Donghia's Cylindrical Shade 18 in Sabrina Creme (DG-80032.020BR.0)