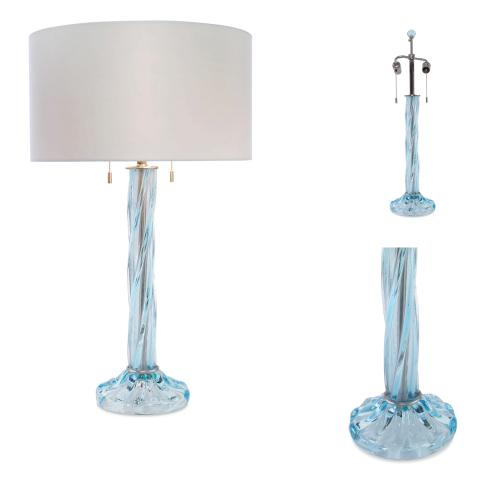

## PIROETTA TAVOLO DG-80040-001

Hollow, handblown Venetian glass lamp. In Italian, Piroetta means "pirouette." To pirouette is to twirl or turn and this describes the glass of the Piroetta lamps. Elegant, twisted glass characterizes each lamp.

## DG-80040-001 PIROETTA TAVOLO 8"D x 8"W x 30.5"H

Cord and Switch: 7 feet of beige rayon-covered twisted cord exits at base. 2 pull chains.

Shade Attachment Type: Spider fitter secured by a finial. Shade sold separately.

Lamping: 2, Type A19, Medium base. Max wattage per socket: 75W.

UL listing available with upcharge upon request. Please inquire.

\*Shades sold separately; shown here Donghia's Cylindrical Shade 18 in Sabrina Creme (DG-80032.020BR.0)