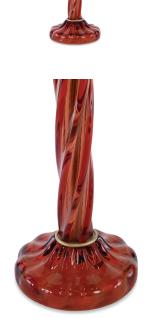

## PIROETTA TAVOLO DG-80040-002

Hollow, handblown Venetian glass lamp. In Italian, Piroetta means "pirouette." To pirouette is to twirl or turn and this describes the glass of the Piroetta lamps. Elegant, twisted glass characterizes each lamp.

## **DG-80040-002 PIROETTA TAVOLO** 8"D x 8"W x 30.5"H

twisted cord exits at base. 2 pull chains.

Shade Attachment Type: Spider fitter secured

Cord and Switch: 7 feet of beige rayon-covered

Lamping: 2, Type A19, Medium base. Max wattage per socket: 75W.