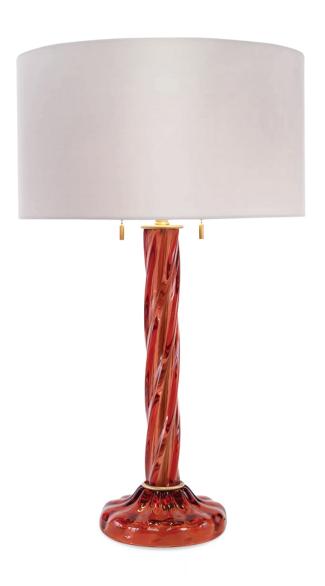

## PIROETTA TAVOLO DG-80040-002

Hollow, handblown Venetian glass lamp. In Italian, Piroetta means "pirouette." To pirouette is to twirl or turn and this describes the glass of the Piroetta lamps. Elegant, twisted glass characterizes each lamp.

## **DG-80040-002 PIROETTA TAVOLO** 8"D x 8"W x 30.5"H

twisted cord exits at base. 2 pull chains.

Shade Attachment Type: Spider fitter secured

Cord and Switch: 7 feet of beige rayon-covered

Lamping: 2, Type A19, Medium base. Max wattage per socket: 75W.

by a finial. Shade sold separately.

UL listing available with upcharge upon request.

Please inquire.

\*Shades sold separately; shown here Donghia's Cylindrical Shade 18 in Sabrina Creme (DG-80032.020BR.0)