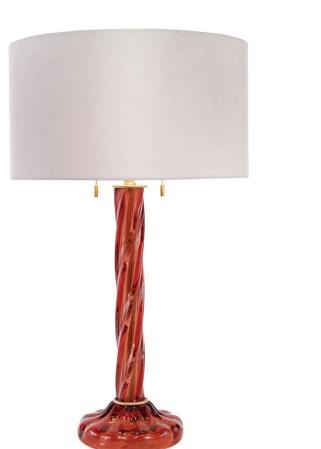

## PIROETTA TAVOLO DG-80040-002

Hollow, handblown Venetian glass lamp. In Italian, Piroetta means "pirouette." To pirouette is to twirl or turn and this describes the glass of the Piroetta lamps. Elegant, twisted glass characterizes each lamp.

## **DG-80040-002 PIROETTA TAVOLO** 8"D x 8"W x 30.5"H

twisted cord exits at base. 2 pull chains.

Shade Attachment Type: Spider fitter secured

Cord and Switch: 7 feet of beige rayon-covered

Lamping: 2, Type A19, Medium base. Max wattage per socket: 75W.

by a finial. Shade sold separately.

UL listing available with upcharge upon request.

Please inquire.

\*Shades sold separately; shown here Donghia's Cylindrical Shade 18 in Sabrina Creme (DG-80032.020BR.0)