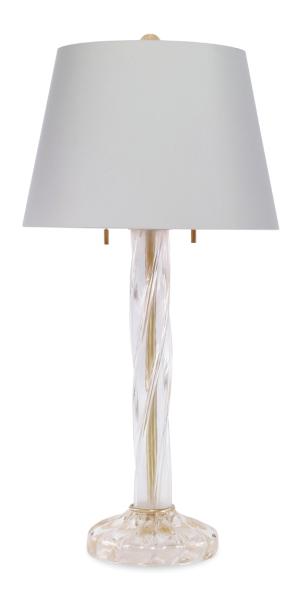

## PIROETTA TAVOLO DG-80040-004

Hollow, handblown Venetian glass lamp. In Italian, Piroetta means "pirouette." To pirouette is to twirl or turn and this describes the glass of the Piroetta lamps. Elegant, twisted glass characterizes each lamp.

## **DG-80040-004 PIROETTA TAVOLO** 8"D x 8"W x 30.5"H

Cord and Switch: 7 feet of beige rayon-covered twisted cord exits at base. 2 pull chains.

Shade Attachment Type: Spider fitter secured by a finial. Shade sold separately.

Lamping: 2, Type A19, Medium base. Max wattage per socket: 75W.

UL listing available with upcharge upon request.

Please inquire.

<sup>\*</sup>Shades sold separately; shown here in Donghia's Small Drum Shade in Sabrina Creme (DG-80021.020BR.0)