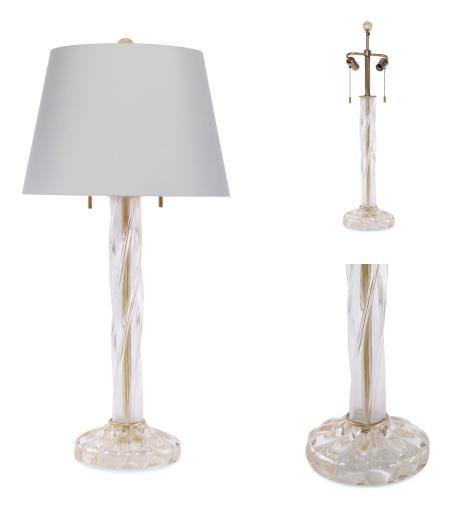

## PIROETTA TAVOLO DG-80040-004

Hollow, handblown Venetian glass lamp. In Italian, Piroetta means "pirouette." To pirouette is to twirl or turn and this describes the glass of the Piroetta lamps. Elegant, twisted glass characterizes each lamp.

## **DG-80040-004 PIROETTA TAVOLO** 8"D x 8"W x 30.5"H

Cord and Switch: 7 feet of beige rayon-covered twisted cord exits at base. 2 pull chains.

Shade Attachment Type: Spider fitter secured by a finial. Shade sold separately.

Lamping: 2, Type A19, Medium base. Max wattage per socket: 75W.

UL listing available with upcharge upon request.

Please inquire.

<sup>\*</sup>Shades sold separately; shown here in Donghia's Small Drum Shade in Sabrina Creme (DG-80021.020BR.0)