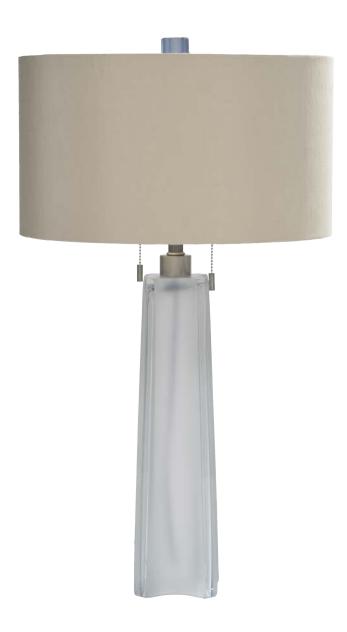

## QUATREFOIL LAMP DG-80093

Crafted in a symmetrical shape of hand-blown Murano glass, Quatrefoil forms the decorative framework of four linear sides. Graceful lines and textures are produced by decorative techniques including sand blasting, sanding, and grinding; and each incision is made individually by the hand of a skilled artisan.

## DG-80093 QUATREFOIL LAMP

6"W x 6"D x 28.5"H

Table lamp in hand-blown Murano glass.

Clear glass with air bubbles and brass inclusions in a veiled finish with polished edges.

Comes with brushed nickel hardware and a beige nylon-covered cord.

Shade sold separately.

Lamping: 2, Type B10, Medium base. Max Wattage Per Socket: 75W.

UL listed.