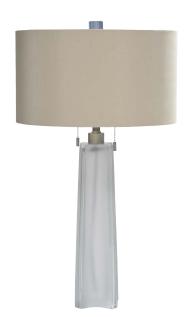

## QUATREFOIL LAMP DG-80093

Crafted in a symmetrical shape of hand-blown Murano glass, Quatrefoil forms the decorative framework of four linear sides. Graceful lines and textures are produced by decorative techniques including sand blasting, sanding, and grinding; and each incision is made individually by the hand of a skilled artisan.

## DG-80093 QUATREFOIL LAMP

6"W x 6"D x 28.5"H

Table lamp in hand-blown Murano glass.

Clear glass with air bubbles and brass inclusions in a veiled finish with polished edges.

Comes with brushed nickel hardware and a beige nylon-covered cord.

Shade sold separately.

Lamping: 2, Type B10, Medium base. Max Wattage Per Socket: 75W.

UL listed.