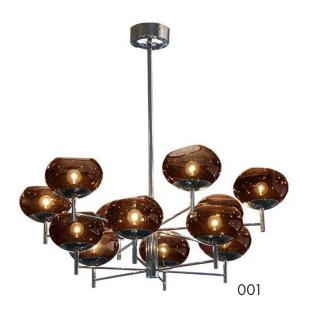

## DG-80400 RENALDO CHANDELIER - 12 ARM

39.5"DIA x 38"H

Chandelier with hand-blown Murano glass globes.

Color 001: Cognac color glass globes and metal in a Polished Chrome finish.

Color 002: Grey glass globes in Satin finish and metal in a Polished Chrome finish.