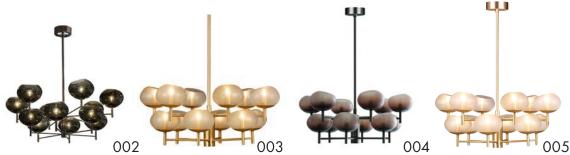

## DG-80400 RENALDO CHANDELIER - 12 ARM

39.5"DIA x 38"H

Chandelier with hand-blown Murano glass globes.

Color 001: Cognac color glass globes and metal in a Polished Chrome finish.

Color 002: Grey glass globes in Satin finish and metal in a Polished Chrome finish.

Color 003: Champagne color glass globes in Satin finish and Metal in a Gold-Plated Satin finish.

Color 004: Cognac color glass globes in Satin finish and metal in a Satin Smoke finish.

Color 005: Champagne color glass globes in Satin finish and metal in a Satin Smoke finish.