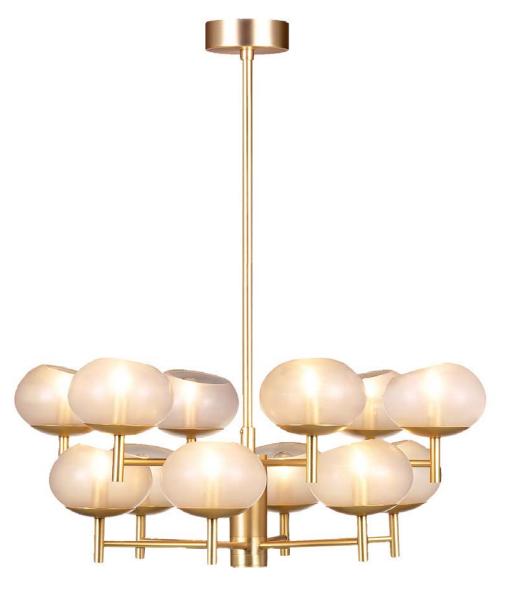

## DG-80400 RENALDO CHANDELIER - 12 ARM

39.5"DIA x 38"H

Chandelier with hand-blown Murano glass globes.

Color 001: Cognac color glass globes and metal in a Polished Chrome finish.

Color 002: Grey glass globes in Satin finish and metal in a Polished Chrome finish.

Color 003: Champagne color glass globes in Satin finish and Metal in a Gold-Plated Satin finish.

Color 004: Cognac color glass globes in Satin finish and metal in a Satin Smoke finish.

Color 005: Champagne color glass globes in Satin finish and metal in a Satin Smoke finish.