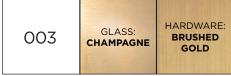

Color 003: Champagne color glass globes in Satin finish and Metal in a Gold-Plated Satin finish.

Color 004: Cognac color glass globes in Satin finish and metal in a Satin Smoke finish.

Color 005: Champagne color glass globes in Satin finish and metal in a Satin Smoke finish.