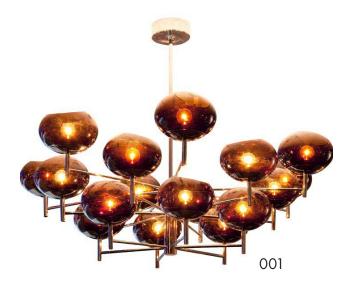

DONGHIA

DG-80500 RENALDO CHANDELIER - 18 ARM

52.5"DIA x 38"H

Chandelier with hand-blown Murano glass globes.

Color 001: Cognac color glass globes and metal in a Polished Chrome finish.

Color 002: Grey glass globes in Satin finish and metal in a Polished Chrome finish.