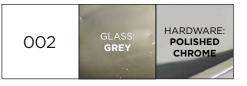

DONGHIA

DG-80500 RENALDO CHANDELIER - 18 ARM

52.5"DIA x 38"H

Chandelier with hand-blown Murano glass globes.

Color 001: Cognac color glass globes and metal in a Polished Chrome finish.

Color 002: Grey glass globes in Satin finish and metal in a Polished Chrome finish.