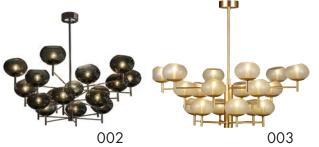

DONGHIA

DG-80500 RENALDO CHANDELIER - 18 ARM

52.5"DIA x 38"H

Chandelier with hand-blown Murano glass globes.

Color 001: Cognac color glass globes and metal in a Polished Chrome finish.

Color 002: Grey glass globes in Satin finish and metal in a Polished Chrome finish.

Color 003: Champagne color glass globes in Satin finish and Metal in a Gold-Plated Satin finish.

Color 004: Cognac color glass globes in Satin finish and metal in a Satin Smoke finish.

Color 005: Champagne color glass globes in Satin finish and metal in a Satin Smoke finish.