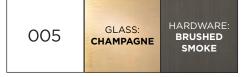

Color 003: Champagne color glass globes in Satin finish and Metal in a Gold-Plated Satin finish.

Color 004: Cognac color glass globes in Satin finish and metal in a Satin Smoke finish.

Color 005: Champagne color glass globes in Satin finish and metal in a Satin Smoke finish.