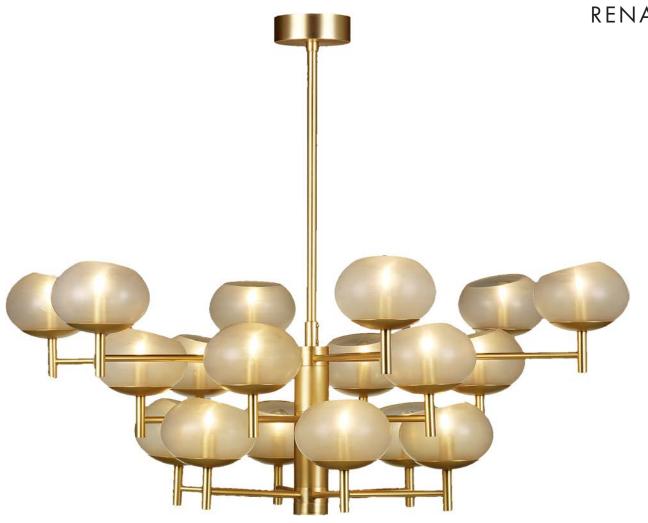

## RENALDO CHANDELIER - 18 ARM DG-80500

The Renaldo Chandelier debuted at Salone del Mobile 2015 and quickly became an award-wining classic. It has an urban, contemporary aesthetic that marries hand-blown glass globes from Murano with sleek metal work. The Renaldo Chandelier comes with twelve arms in two tiers, or eighteen arms in three tiers, and a bevy of metal and glass finishes.

DONGHIA

DG-80500 RENALDO CHANDELIER - 18 ARM

52.5"DIA x 38"H

Chandelier with hand-blown Murano glass globes.

Color 001: Cognac color glass globes and metal in a Polished Chrome finish.

Color 002: Grey glass globes in Satin finish and metal in a Polished Chrome finish.

Color 003: Champagne color glass globes in Satin finish and Metal in a Gold-Plated Satin finish.

Color 004: Cognac color glass globes in Satin finish and metal in a Satin Smoke finish.

Color 005: Champagne color glass globes in Satin finish and metal in a Satin Smoke finish.

Canopy Dimensions: 6" diameter No Chain Included. Custom-length stems are available upon request.

Shades sold separately.

Lamping: 18, Type G16 Clear, Candelabra base.

25W recommended.

Max Wattage Per Socket: 60W.