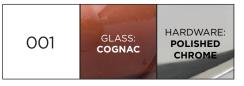

DONGHIA

DG-80500 RENALDO CHANDELIER - 18 ARM

52.5"DIA x 38"H

Chandelier with hand-blown Murano glass globes.

Color 001: Cognac color glass globes and metal in a Polished Chrome finish.

Color 002: Grey glass globes in Satin finish and metal in a Polished Chrome finish.