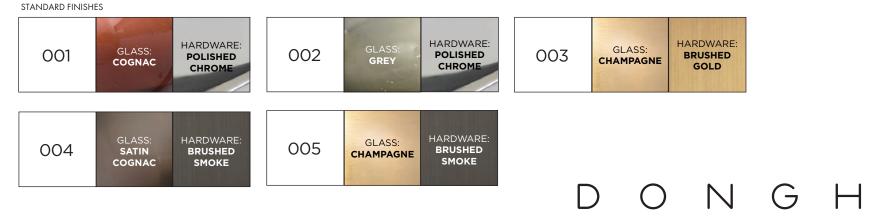

## DONGHIA

DG-80200 RENALDO SCONCE - 2 ARM

20.75"W x 10"D x 9.5"H

2-arm wall sconce with hand-blown Murano glass alobes.

Color 001: Cognac color glass globes and metal in a Polished Chrome finish.

Color 002: Grey glass globes in Satin finish and metal in a Polished Chrome finish.

Color 003: Champagne color glass globes in Satin finish and Metal in a Gold-Plated Satin finish.

Color 004: Cognac color glass globes in Satin finish and metal in a Satin Smoke finish.

Color 005: Champagne color glass globes in Satin finish and metal in a Satin Smoke finish.