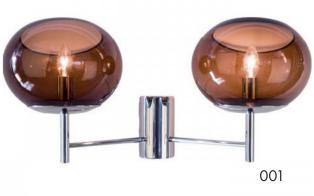

## DONGHIA

DG-80200 RENALDO SCONCE - 2 ARM

20.75"W x 10"D x 9.5"H

2-arm wall sconce with hand-blown Murano glass alobes.

Color 001: Cognac color glass globes and metal in a Polished Chrome finish.

Color 002: Grey glass globes in Satin finish and metal in a Polished Chrome finish.