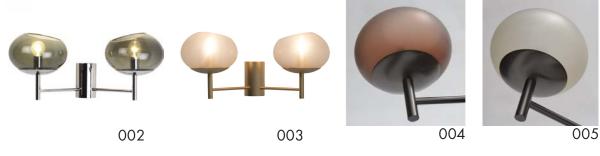

Color 003: Champagne color glass globes in Satin finish and Metal in a Gold-Plated Satin finish.

Color 004: Cognac color glass globes in Satin finish and metal in a Satin Smoke finish.

Color 005: Champagne color glass globes in Satin finish and metal in a Satin Smoke finish.