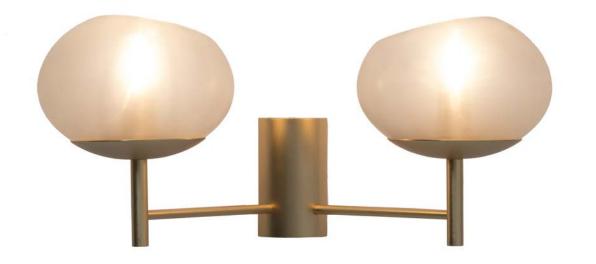

## RENALDO SCONCE - 2 ARM DG-80200

The Renaldo Sconce makes a statement. Distinctively Donghia, this sconce features hand-blown Murano glass globes. The oval globes have gradient colors and a polished diagonal opening to compliment the quiet luxury of the thick, rich glass of this signature sconce.

## DONGHIA

DG-80200 RENALDO SCONCE - 2 ARM

20.75"W x 10"D x 9.5"H

2-arm wall sconce with hand-blown Murano glass alobes.

Color 001: Cognac color glass globes and metal in a Polished Chrome finish.

Color 002: Grey glass globes in Satin finish and metal in a Polished Chrome finish.