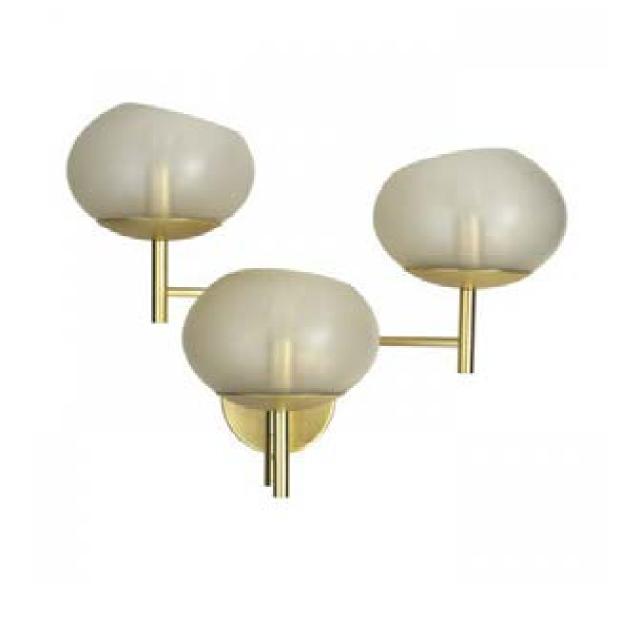

Color 003: Champagne color glass globes in Satin finish and Metal in a Gold-Plated Satin finish.

Color 004: Cognac color glass globes in Satin finish and metal in a Satin Smoke finish.

Color 005: Champagne color glass globes in Satin finish and metal in a Satin Smoke finish.