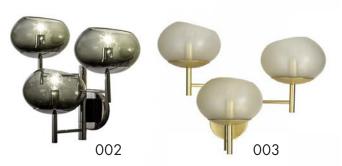

## DG-80097 RENALDO SCONCE - 3 ARM

20.5"W x 14"D x 16"H

3-arm wall sconce with hand-blown Murano glass globes.

Color 001: Cognac color glass globes and metal in a Polished Chrome finish.

Color 002: Grey glass globes in Satin finish and metal in a Polished Chrome finish.

Color 003: Champagne color glass globes in Satin finish and Metal in a Gold-Plated Satin finish.

Color 004: Cognac color glass globes in Satin finish and metal in a Satin Smoke finish.

Color 005: Champagne color glass globes in Satin finish and metal in a Satin Smoke finish.