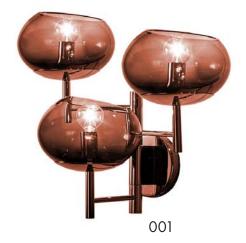

## DG-80097 RENALDO SCONCE - 3 ARM

20.5"W x 14"D x 16"H

3-arm wall sconce with hand-blown Murano glass globes.

Color 001: Cognac color glass globes and metal in a Polished Chrome finish.

Color 002: Grey glass globes in Satin finish and metal in a Polished Chrome finish.