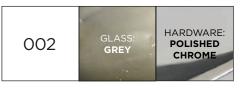

## DG-80097 RENALDO SCONCE - 3 ARM

20.5"W x 14"D x 16"H

3-arm wall sconce with hand-blown Murano glass globes.

Color 001: Cognac color glass globes and metal in a Polished Chrome finish.

Color 002: Grey glass globes in Satin finish and metal in a Polished Chrome finish.