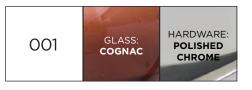

## DG-80097 RENALDO SCONCE - 3 ARM

20.5"W x 14"D x 16"H

3-arm wall sconce with hand-blown Murano glass globes.

Color 001: Cognac color glass globes and metal in a Polished Chrome finish.

Color 002: Grey glass globes in Satin finish and metal in a Polished Chrome finish.