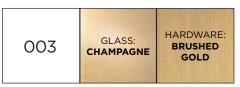

Color 003: Champagne color glass globes in Satin finish and Metal in a Gold-Plated Satin finish.

Color 004: Cognac color glass globes in Satin finish and metal in a Satin Smoke finish.

Color 005: Champagne color glass globes in Satin finish and metal in a Satin Smoke finish.