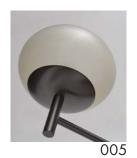

Color 003: Champagne color glass globes in Satin finish and Metal in a Gold-Plated Satin finish.

Color 004: Cognac color glass globes in Satin finish and metal in a Satin Smoke finish.

Color 005: Champagne color glass globes in Satin finish and metal in a Satin Smoke finish.

Custom combinations available upon request.

STANDARD FINISHES

OO4

GLASS:
SATIN
COGNAC

HARDWARE:
BRUSHED
SMOKE

OO5

GLASS:
CHAMPAGNE

HARDWARE:
BRUSHED
SMOKE