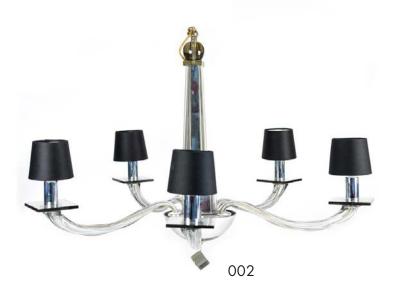

## DG-80003 STELLARE CHANDELIER - SHORT 47.5"DIA x 37.5"H

1-tier 5-arm chandelier in hand-blown Murano glass.

Color 002: Grey glass, hand-silvered glass, and Brass hardware.

Color 004: Clear glass with Gold Leaf inclusions, hand-silvered glass, and Brass hardware.