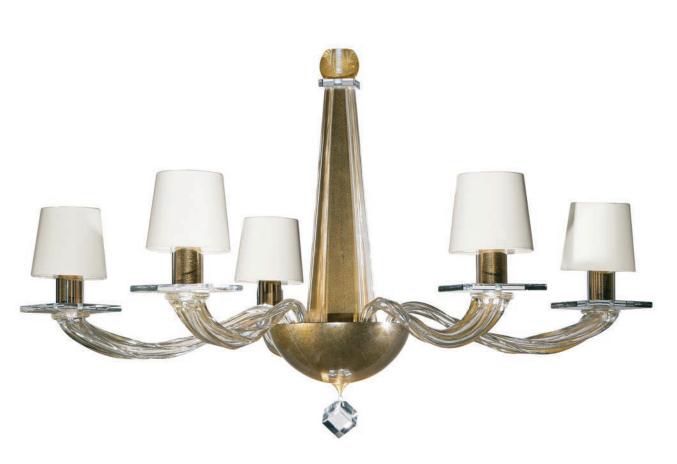

## STELLARE CHANDELIER - SHORT DG-80003

An elegant structure made of hand-blown Venetian glass, Donghia's Stellare Chandelier is classic yet modern. Striking and impeccable, the scale of this piece completes any room.

## DG-80003 STELLARE CHANDELIER - SHORT 47.5"DIA x 37.5"H

1-tier 5-arm chandelier in hand-blown Murano glass.

Color 002: Grey glass, hand-silvered glass, and Brass hardware.

Color 004: Clear glass with Gold Leaf inclusions, hand-silvered glass, and Brass hardware.

Canopy Dimensions: 5.5" diameter. Included Chain Length: 21.5".

Shade Attachment Type: Clip-on fitter. Shades sold separately.

Lamping: 5, Type B10, Medium base. Max Wattage Per Socket: 60W, 40W with shades.