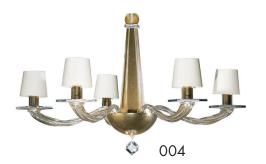

## DG-80003 STELLARE CHANDELIER - SHORT 47.5"DIA x 37.5"H

1-tier 5-arm chandelier in hand-blown Murano glass.

Color 002: Grey glass, hand-silvered glass, and Brass hardware.

Color 004: Clear glass with Gold Leaf inclusions, hand-silvered glass, and Brass hardware.