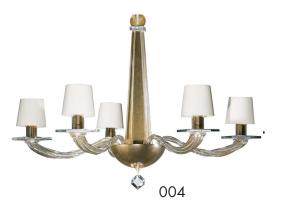

## DG-80002 STELLARE CHANDELIER - TALL 47.5" DIA x 45.5" H

1-tier 5-arm chandelier in hand-blown Murano glass.

Color 002: Grey glass, hand-silvered glass, and Brass hardware.

Color 004: Clear glass with Gold Leaf inclusions, hand-silvered glass, and Brass hardware.