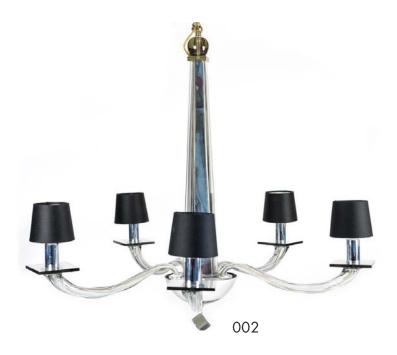

# STELLARE CHANDELIER - TALL DG-80002

An elegant structure made of hand-blown Venetian glass, Donghia's Stellare Chandelier is classic yet modern. Striking and impeccable, the scale of this piece completes any room.

## DG-80002 STELLARE CHANDELIER - TALL 47.5" DIA x 45.5" H

1-tier 5-arm chandelier in hand-blown Murano glass.

Color 002: Grey glass, hand-silvered glass, and Brass hardware.

Color 004: Clear glass with Gold Leaf inclusions, hand-silvered glass, and Brass hardware.