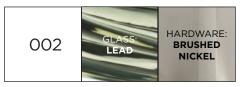

### STANDARD FINISHES

## DG-80002 STELLARE CHANDELIER - TALL 47.5" DIA x 45.5" H

1-tier 5-arm chandelier in hand-blown Murano glass.

Color 002: Grey glass, hand-silvered glass, and Brass hardware.

Color 004: Clear glass with Gold Leaf inclusions, hand-silvered glass, and Brass hardware.