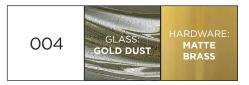

### STANDARD FINISHES

## DG-80002 STELLARE CHANDELIER - TALL 47.5" DIA x 45.5" H

1-tier 5-arm chandelier in hand-blown Murano glass.

Color 002: Grey glass, hand-silvered glass, and Brass hardware.

Color 004: Clear glass with Gold Leaf inclusions, hand-silvered glass, and Brass hardware.