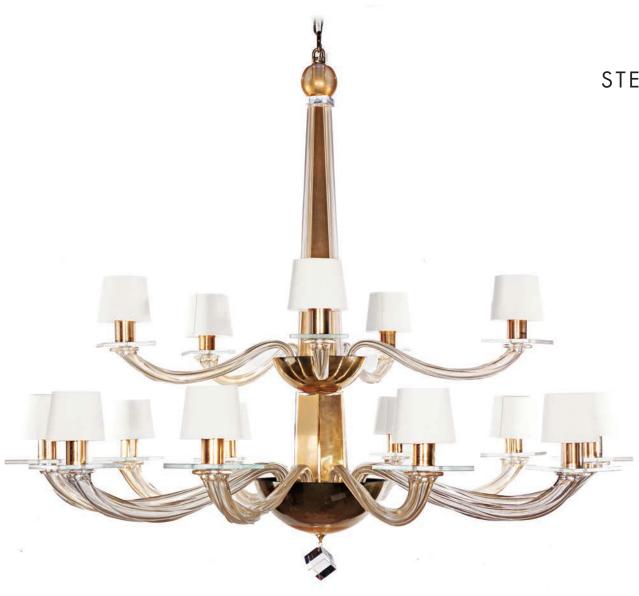

## STELLARE GRANDE CHANDELIER DG-80029

A stunning hand-blown Venetian glass chandelier with two tiers of arms and infinite charm.

## DG-80029 STELLARE GRANDE CHANDELIER

60"DIA x 58"H

2-tier 15-arm chandelier in hand-blown Murano glass.

Color 002: Grey glass, hand-silvered glass, and Brass hardware.

Color 004: Clear glass with Gold Leaf inclusions, hand-silvered glass, and Brass hardware.