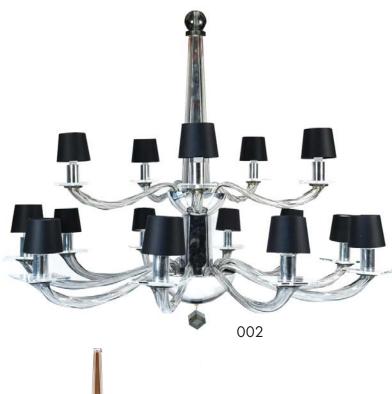

## STELLARE GRANDE CHANDELIER DG-80029

A stunning hand-blown Venetian glass chandelier with two tiers of arms and infinite charm.

## DG-80029 STELLARE GRANDE CHANDELIER

60"DIA x 58"H

2-tier 15-arm chandelier in hand-blown Murano glass.

Color 002: Grey glass, hand-silvered glass, and Brass hardware.

Color 004: Clear glass with Gold Leaf inclusions, hand-silvered glass, and Brass hardware.