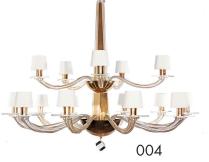

## STELLARE GRANDE CHANDELIER DG-80029

A stunning hand-blown Venetian glass chandelier with two tiers of arms and infinite charm.

## DG-80029 STELLARE GRANDE CHANDELIER

60"DIA x 58"H

2-tier 15-arm chandelier in hand-blown Murano glass.

Color 002: Grey glass, hand-silvered glass, and Brass hardware.

Color 004: Clear glass with Gold Leaf inclusions, hand-silvered glass, and Brass hardware.