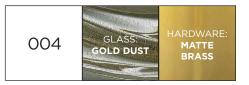

## STANDARD FINISHES

## DG-80029 STELLARE GRANDE CHANDELIER

60"DIA x 58"H

2-tier 15-arm chandelier in hand-blown Murano glass.

Color 002: Grey glass, hand-silvered glass, and Brass hardware.

Color 004: Clear glass with Gold Leaf inclusions, hand-silvered glass, and Brass hardware.