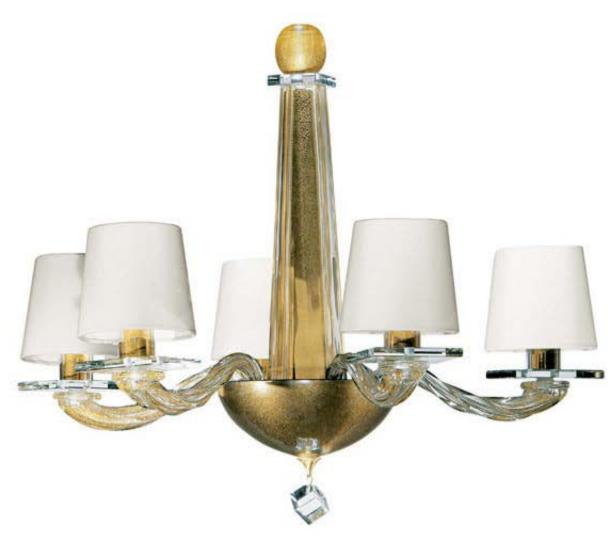

## STELLARE PICCOLO DG-80038

A stunning hand-blown Venetian glass chandelier with 1 tiers of arms and infinite charm.

## **DG-80038 STELLARE PICCOLO** 28"DIA x 31.5"H

1-tier 5-arm chandelier in hand-blown Murano glass.

Color 002: Grey glass, hand-silvered glass, and Brass hardware.

Color 004: Clear glass with Gold Leaf inclusions, hand-silvered glass, and Brass hardware.

Canopy Dimensions: 5.5" diameter. Included Chain Length: 21.5".

Shade Attachment Type: Clip-on fitter. Shades sold separately.

Lamping: 5, Type B10, Medium base. Max Wattage Per Socket: 60W, 40W with shades.