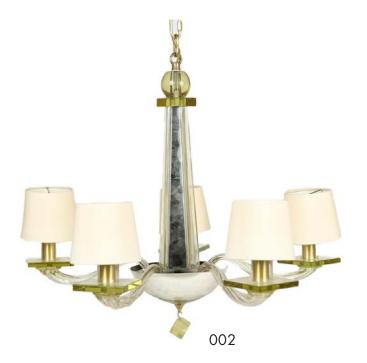

## **DG-80038 STELLARE PICCOLO** 28"DIA x 31.5"H

1-tier 5-arm chandelier in hand-blown Murano glass.

Color 002: Grey glass, hand-silvered glass, and Brass hardware.

Color 004: Clear glass with Gold Leaf inclusions, hand-silvered glass, and Brass hardware.