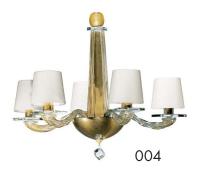

## **DG-80038 STELLARE PICCOLO** 28"DIA x 31.5"H

1-tier 5-arm chandelier in hand-blown Murano glass.

Color 002: Grey glass, hand-silvered glass, and Brass hardware.

Color 004: Clear glass with Gold Leaf inclusions, hand-silvered glass, and Brass hardware.