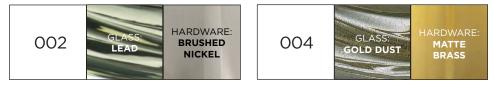

## DONGHIA

STANDARD FINISHES

## **DG-80038 STELLARE PICCOLO** 28"DIA x 31.5"H

1-tier 5-arm chandelier in hand-blown Murano glass.

Color 002: Grey glass, hand-silvered glass, and Brass hardware.

Color 004: Clear glass with Gold Leaf inclusions, hand-silvered glass, and Brass hardware.