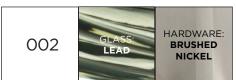

## STANDARD FINISHES

## **DG-80030 STELLARE SCONCE - 2 ARM** 24"W x 10"D x 18.5"H

2-arm wall sconce in hand-blown Murano glass.

Color 002: Grey glass, hand-silvered glass, and Brass hardware.

Color 004: Clear glass with Gold Leaf inclusions, hand-silvered glass, and Brass hardware.