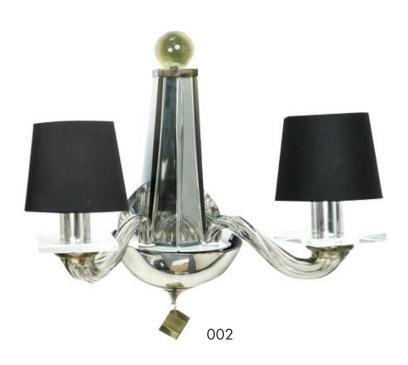

## STELLARE SCONCE - 2 ARM DG-80030 A stunning hand-blown Venetian glass wall

sconce with two arms and infinite charm.

DONGHIA

## **DG-80030 STELLARE SCONCE - 2 ARM** 24"W x 10"D x 18.5"H

2-arm wall sconce in hand-blown Murano glass.

Color 002: Grey glass, hand-silvered glass, and Brass hardware.

Color 004: Clear glass with Gold Leaf inclusions, hand-silvered glass, and Brass hardware.