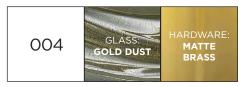

## STANDARD FINISHES

## **DG-80030 STELLARE SCONCE - 2 ARM** 24"W x 10"D x 18.5"H

2-arm wall sconce in hand-blown Murano glass.

Color 002: Grey glass, hand-silvered glass, and Brass hardware.

Color 004: Clear glass with Gold Leaf inclusions, hand-silvered glass, and Brass hardware.