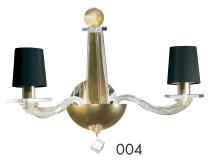

## STELLARE SCONCE - 2 ARM DG-80030 A stunning hand-blown Venetian glass wall

sconce with two arms and infinite charm.

DONGHIA

## **DG-80030 STELLARE SCONCE - 2 ARM** 24"W x 10"D x 18.5"H

2-arm wall sconce in hand-blown Murano glass.

Color 002: Grey glass, hand-silvered glass, and Brass hardware.

Color 004: Clear glass with Gold Leaf inclusions, hand-silvered glass, and Brass hardware.