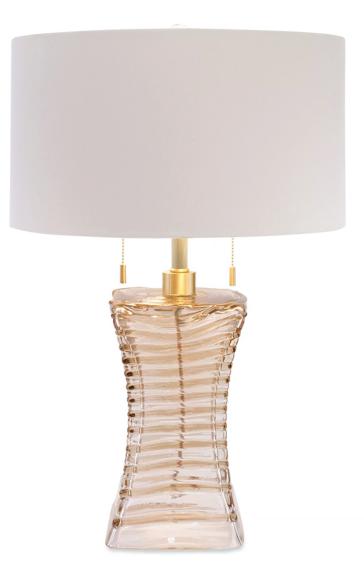

## VITA LAMP DG-80070-001

Sinuous lines in this hollow, handblown Venetian glass lamp tantalize with a sense of movement.

## DG-80070-001 VITA LAMP 6.5"D x 6.5"W x 23.5"H

\*Shades sold separately; shown here in Donghia's Cylindrical Shade 18 in Sabrina Creme (DG-80032.020BR.0)

Cord and Switch: 7 feet of beige rayon-covered twisted cord exits at base. 2 pull chains.

Shade Attachment Type: Spider fitter secured by a finial. Shade sold separately.

Lamping: 2, Type A19, Medium base. Max wattage per socket: 75W.

UL listing available with upcharge upon request. Please inquire.