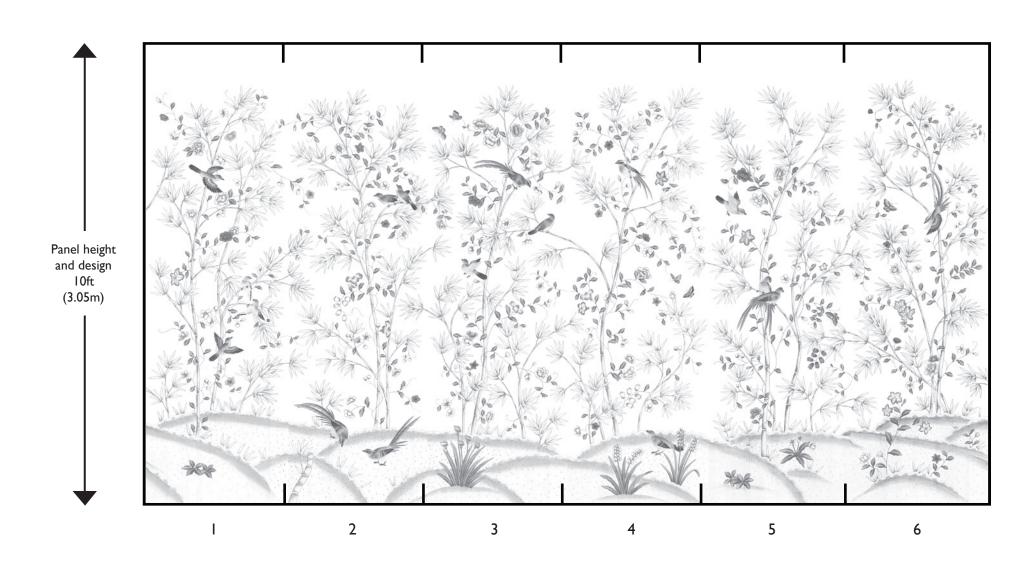

#### Recommendations for D'Arts Collection

- Though there are numerous wallcovering hangers, most of them are not qualified to hang scenic wallcovering. Brunschwig & Fils recommends a professional muralist.
- To insure proper installation, please refer to our installation instructions.
- If advised by your muralist, in certain instances first install paper liner, muslin next, and then another application of paper liner. For further information, please refer to our installation instructions.
- D'Arts Wallcovering may be purchased either standard or in custom sizes.
- Standard Scenic Wallcovering: Standard designs are available in standard panel heights of 6', 8', 10' or 12'. Standard panel width is 36". Simply specify design name and number, panel height, desired panel number(s), ground material and ground color.
- Custom fitted designs: You may specify a series of custom sized panels to fit your room exactly. The muralist is responsible for supplying Brunschwig & Fils with site measurements, elevations and color photographs of the space to insure an accurate design layout, as these murals are created per order. Our studio will submit a drawing of the entire order denoting in full detail the design layout for your review and approval.
- Custom designs are available. You may change any element(s) on the panel and even create your own design. We can work with your photographs, paint samples and/or fabric to help create art for the walls.