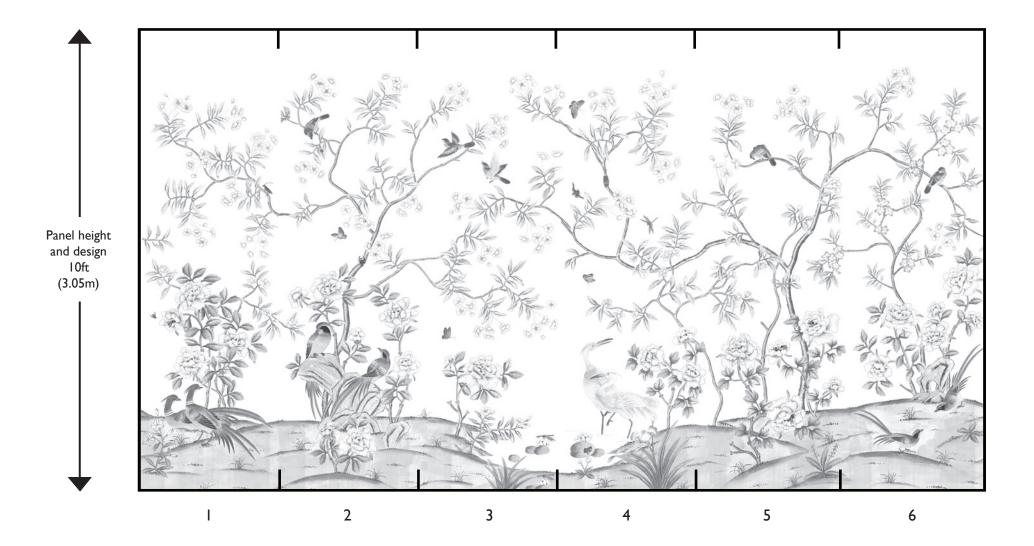

• D'Arts Wallcovering may be purchased either standard or in custom sizes.

• **Standard Scenic Wallcovering:** Standard designs are available in standard panel heights of 6', 8', 10' or 12'. Standard panel width is 36''. Simply specify design name and number, panel height, desired panel number(s), ground material and ground color.

• *Custom fitted designs:* You may specify a series of custom sized panels to fit your room exactly. The muralist is responsible for supplying Brunschwig & Fils with site measurements, elevations and color photographs of the space to insure an accurate design layout, as these murals are created per order. Our studio will submit a drawing of the entire order denoting in full detail the design layout for your review and approval.