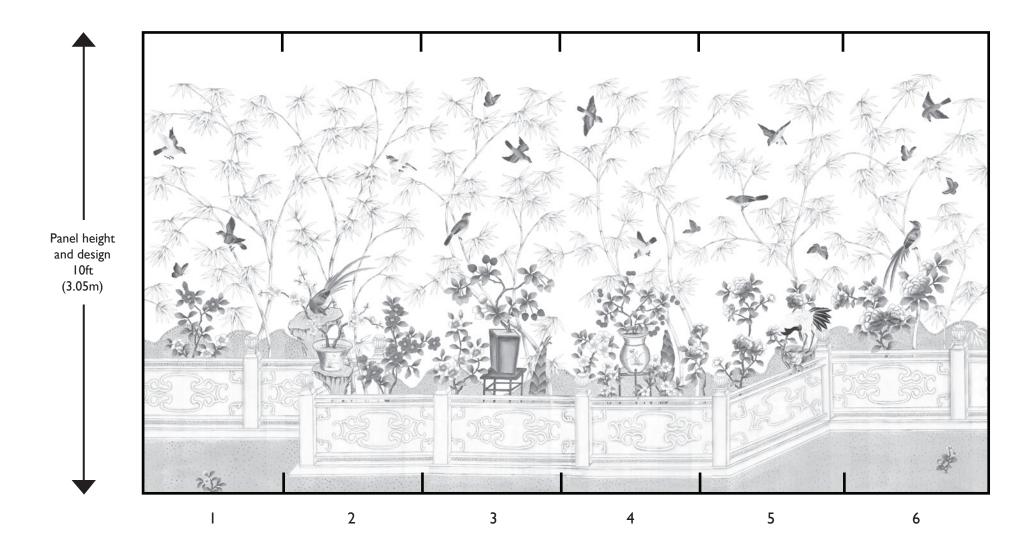

• D'Arts Wallcovering may be purchased either standard or in custom sizes.

• **Standard Scenic Wallcovering:** Standard designs are available in standard panel heights of 6', 8', 10' or 12'. Standard panel width is 36''. Simply specify design name and number, panel height, desired panel number(s), ground material and ground color.

• *Custom fitted designs:* You may specify a series of custom sized panels to fit your room exactly. The muralist is responsible for supplying Brunschwig & Fils with site measurements, elevations and color photographs of the space to insure an accurate design layout, as these murals are created per order. Our studio will submit a drawing of the entire order denoting in full detail the design layout for your review and approval.