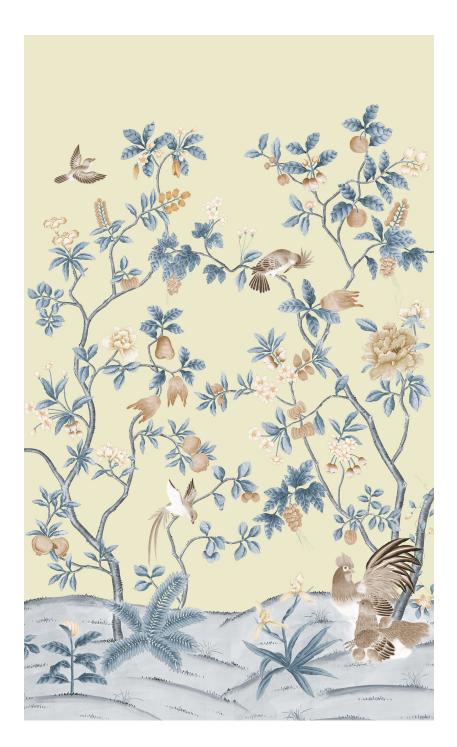

# Brunschwig & Fils

#### D'ARTS COLLECTION



### SALON DES NOBLES P8016131



#### Recommendations for D'Arts Collection

• Though there are numerous wallcovering hangers, most of them are not qualified to hang scenic wallcovering. Brunschwig & Fils recommends a professional muralist.

• To insure proper installation, please refer to our installation instructions.

• If advised by your muralist, in certain instances first install paper liner, muslin next, and then another application of paper liner. For further information, please refer to our installation instructions.

• D'Arts Wallcovering may be purchased either standard or in custom sizes.

• **Standard Scenic Wallcovering:** Standard designs are available in standard panel heights of 6', 8', 10' or 12'. Standard panel width is 36''. Simply specify design name and number, pane