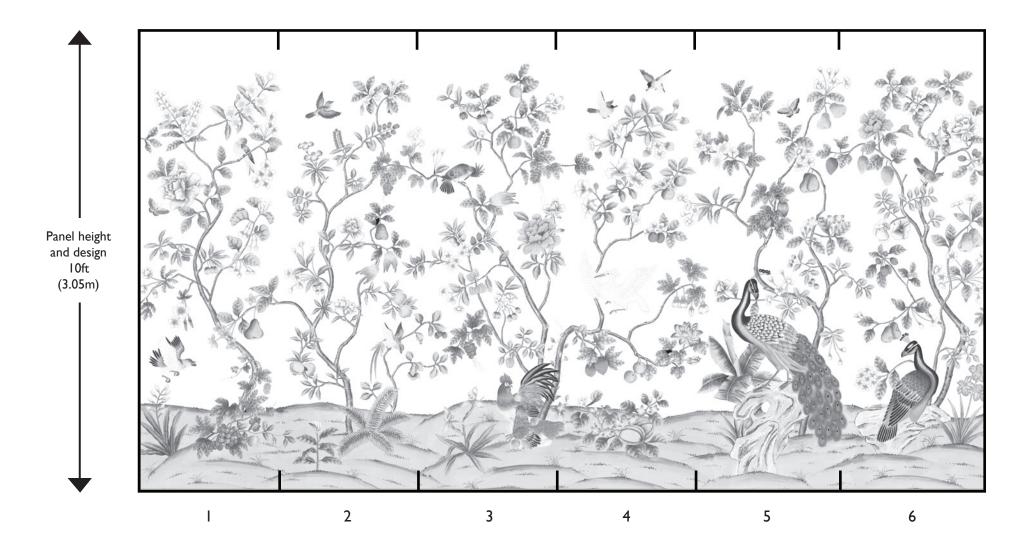

• D'Arts Wallcovering may be purchased either standard or in custom sizes.

• **Standard Scenic Wallcovering:** Standard designs are available in standard panel heights of 6', 8', 10' or 12'. Standard panel width is 36''. Simply specify design name and number, panel height, desired panel number(s), ground material and ground color.

• *Custom fitted designs:* You may specify a series of custom sized panels to fit your room exactly. The muralist is responsible for supplying Brunschwig & Fils with site measurements, elevations and color photographs of the space to insure an accurate design layout, as these murals are created per order. Our studio will submit a drawing of the entire order denoting in full detail the design layout for your review and approval.