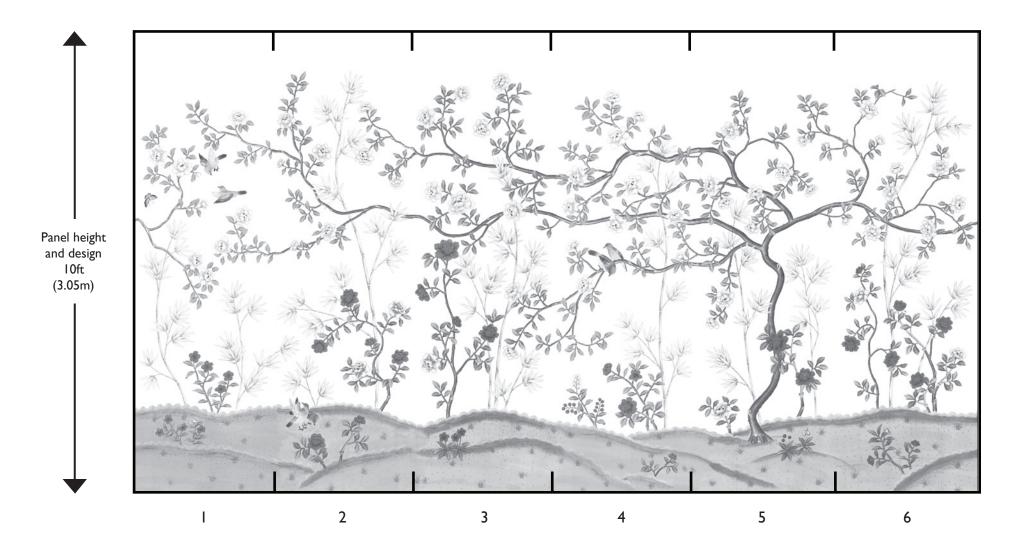

• D'Arts Wallcovering may be purchased either standard or in custom sizes.

• **Standard Scenic Wallcovering:** Standard designs are available in standard panel heights of 6', 8', 10' or 12'. Standard panel width is 36''. Simply specify design name and number, panel height, desired panel number(s), ground material and ground color.

• *Custom fitted designs:* You may specify a series of custom sized panels to fit your room exactly. The muralist is responsible for supplying Brunschwig & Fils with site measurements, elevations and color photographs of the space to insure an accurate design layout, as these murals are created per order. Our studio will submit a drawing of the entire order denoting in full detail the design layout for your review and approval.