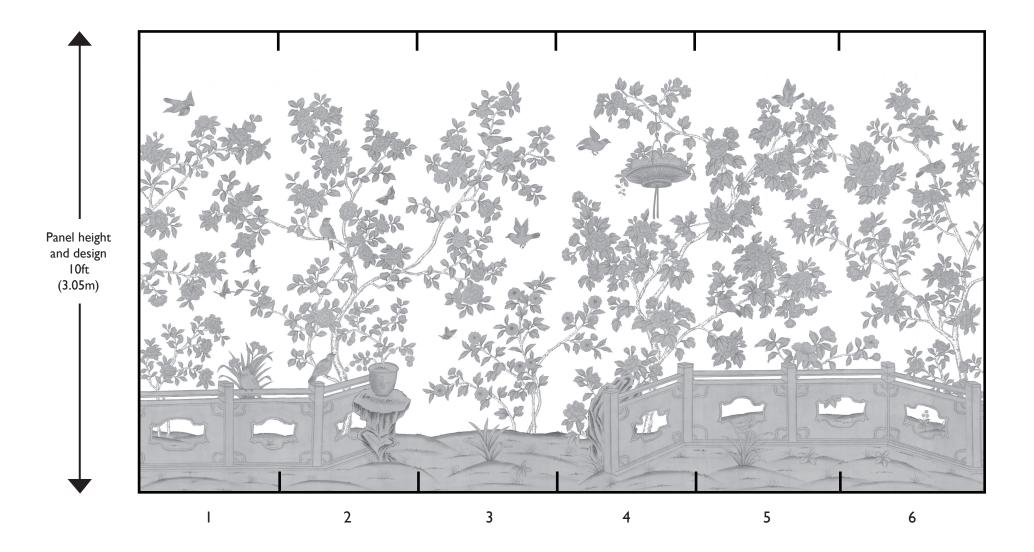

• D'Arts Wallcovering may be purchased either standard or in custom sizes.

• **Standard Scenic Wallcovering:** Standard designs are available in standard panel heights of 6', 8', 10' or 12'. Standard panel width is 36''. Simply specify design name and number, panel height, desired panel number(s), ground material and ground color.

• *Custom fitted designs:* You may specify a series of custom sized panels to fit your room exactly. The muralist is responsible for supplying Brunschwig & Fils with site measurements, elevations and color photographs of the space to insure an accurate design layout, as these murals are created per order. Our studio will submit a drawing of the entire order denoting in full detail the design layout for your review and approval.