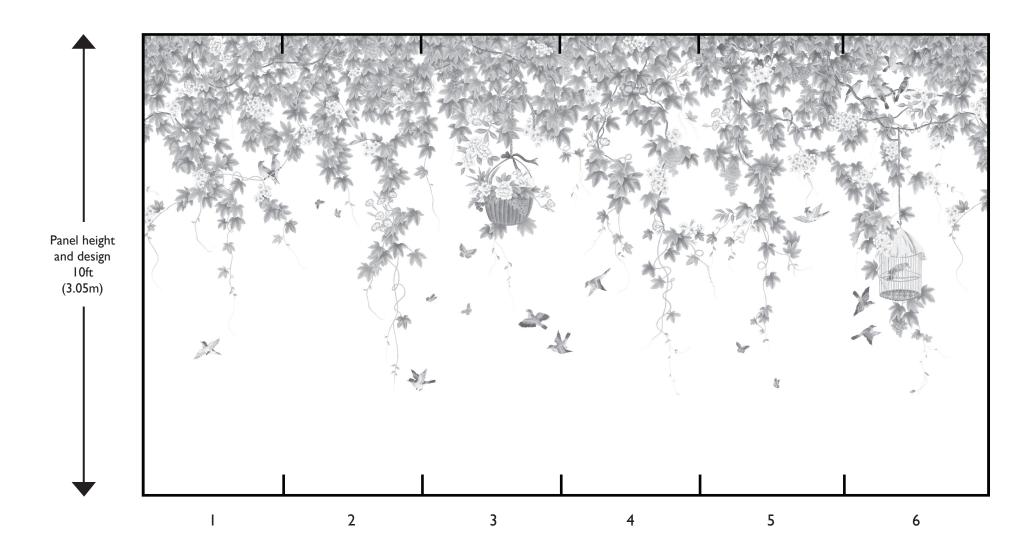

• D'Arts Wallcovering may be purchased either standard or in custom sizes.

• **Standard Scenic Wallcovering:** Standard designs are available in standard panel heights of 6', 8', 10' or 12'. Standard panel width is 36''. Simply specify design name and number, panel height, desired panel number(s), ground material and ground color.

• *Custom fitted designs:* You may specify a series of custom sized panels to fit your room exactly. The muralist is responsible for supplying Brunschwig & Fils with site measurements, elevations and color photographs of the space to insure an accurate design layout, as these murals are created per order. Our studio will submit a drawing of the entire order denoting in full detail the design layout for your review and approval.