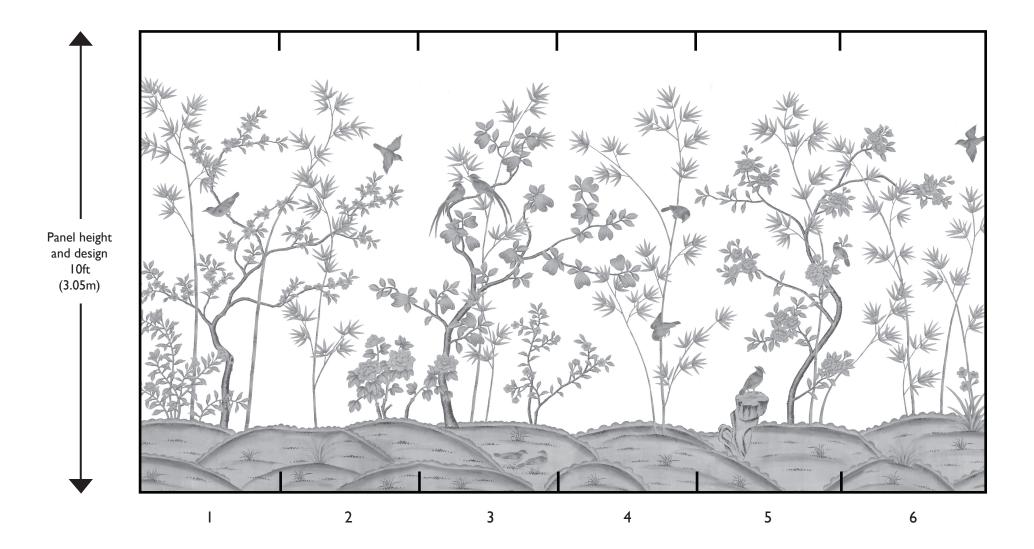

• D'Arts Wallcovering may be purchased either standard or in custom sizes.

• **Standard Scenic Wallcovering:** Standard designs are available in standard panel heights of 6', 8', 10' or 12'. Standard panel width is 36''. Simply specify design name and number, panel height, desired panel number(s), ground material and ground color.

• *Custom fitted designs:* You may specify a series of custom sized panels to fit your room exactly. The muralist is responsible for supplying Brunschwig & Fils with site measurements, elevations and color photographs of the space to insure an accurate design layout, as these murals are created per order. Our studio will submit a drawing of the entire order denoting in full detail the design layout for your review and approval.